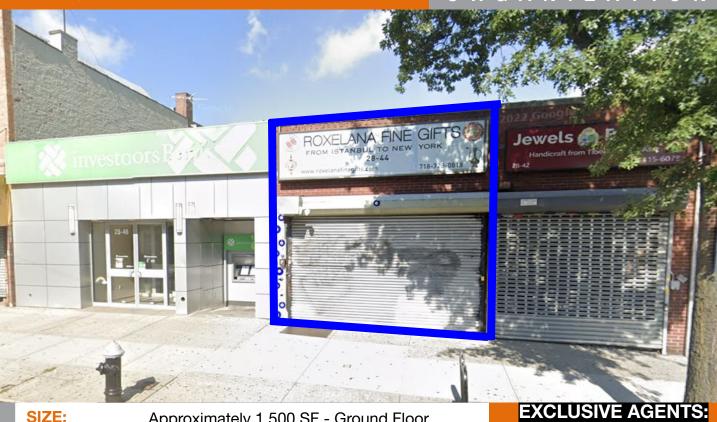

## 28-44 Steinway St.

Between 30th & 28th Avenues Queens, NY 11103

SIZE:

Approximately 1,500 SF - Ground Floor Approximately 1,500 SF - Basement

**POSSESSION:** Arranged

**Upon Request RENT:** 