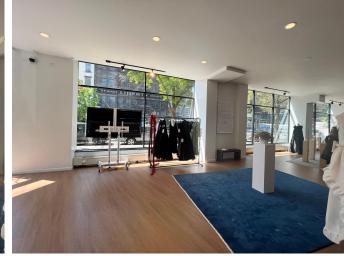

## HELLER OBGANIZATION

SIZE: Approx. 2,450 SF – Ground Floor

Approx. 1,750 SF - Basement

**POSSESSION:** Immediate

RENT: Upon Request

#### **COMMENTS:**

- Short-term pop-ups are welcomed
- Massive wraparound corner frontage of over 110'!
- Prime West Village location with half a block of window exposure
- 11' Ceilings
- HVAC system in place
- Functional storage basement included
- All uses considered