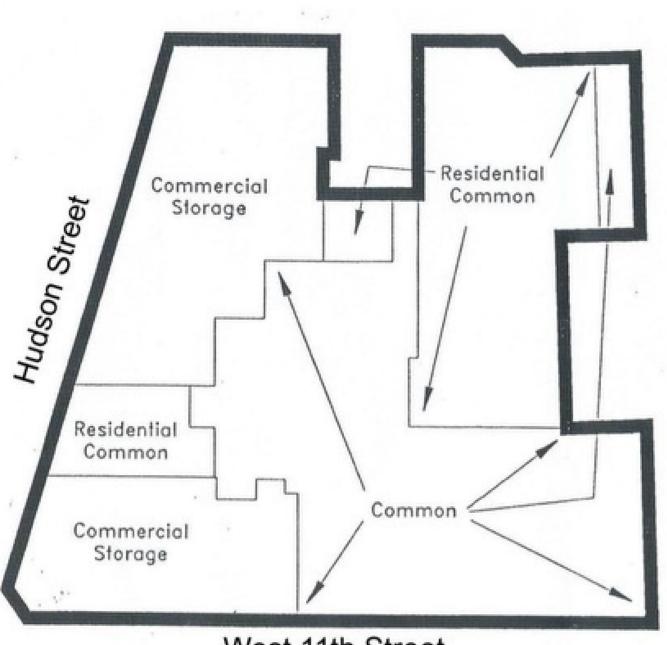

Ground Floor 2,450 SF

West 11th Street

NE corner of West 11th Street New York, NY 10014

Cellar 1,735 SF

West 11th Street

54 West 21st Street, #608 | New York, NY 10010 | 212.366.5034 | retail@hellerorg.com