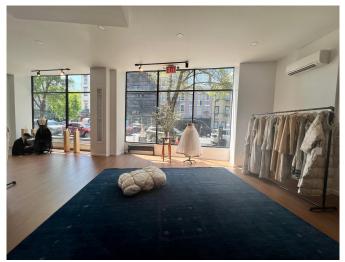

## HELLER OBGANIZATION

SIZE: Approx. 2,450 SF – Ground Floor

Approx. 1,750 SF - Basement

**POSSESSION:** Immediate

RENT: Upon Request

#### **COMMENTS:**

- Short-term pop-ups are welcomed
- Massive wraparound corner frontage of over 110'!
- Prime West Village location with half a block of window exposure
- 11' Ceilings
- HVAC system in place
- Functional storage basement included
- All uses considered