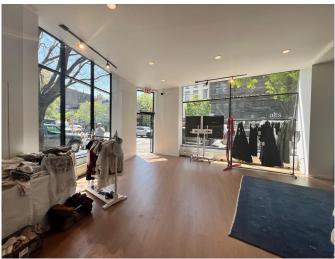

## HELLER OBGANIZATION

SIZE: Approx. 2,450 SF – Ground Floor

Approx. 1,750 SF - Basement

**POSSESSION:** Immediate

RENT: Upon Request

#### **COMMENTS:**

- Short-term pop-ups are welcomed
- Massive wraparound corner frontage of over 110'!
- Prime West Village location with half a block of window exposure
- 11' Ceilings
- HVAC system in place
- Functional storage basement included
- All uses considered