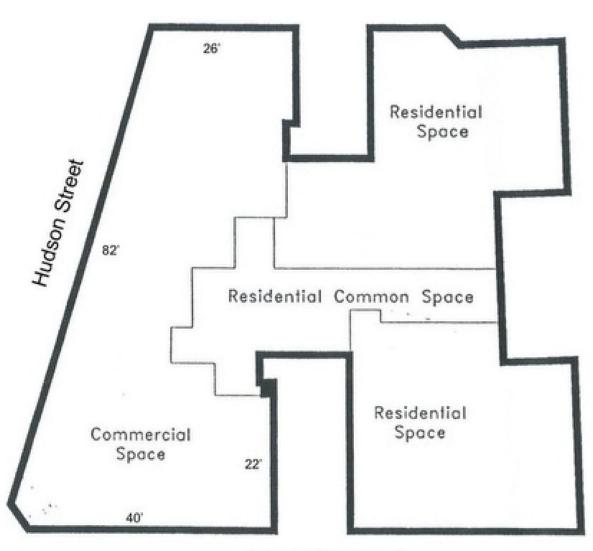

Ground Floor 2,450 SF

West 11th Street

NE corner of West 11th Street New York, NY 10014

Cellar 1,735 SF

West 11th Street

54 West 21st Street, #608 | New York, NY 10010 | 212.366.5034 | retail@hellerorg.com