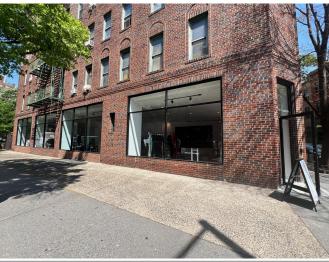

NE corner of West 11th Street New York, NY 10014

#### **COMMENTS:**

- Short-term pop-ups are welcomed
- Massive wraparound corner frontage of over 110'!
- Prime West Village location with half a block of window exposure
- 11' Ceilings
- HVAC system in place
- Functional storage basement included
- All uses considered