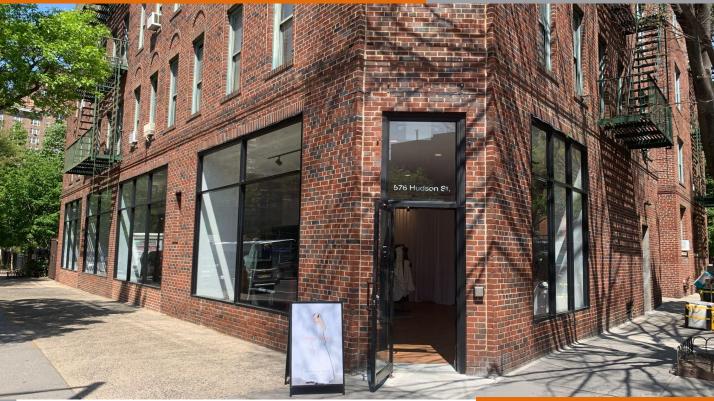

NE corner of West 11th Street New York, NY 10014

#### **COMMENTS:**

- Short-term pop-ups are welcomed
- Massive wraparound corner frontage of over 110'!
- Prime West Village location with half a block of window exposure
- 11' Ceilings
- HVAC system in place
- Functional storage basement included
- All uses considered