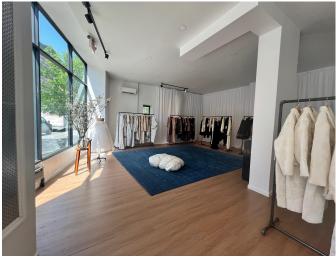

## HELLER OBGANIZATION

SIZE: Approx. 2,450 SF – Ground Floor

Approx. 1,750 SF - Basement

**POSSESSION:** Immediate

RENT: Upon Request

#### **COMMENTS:**

- Short-term pop-ups are welcomed
- Massive wraparound corner frontage of over 110'!
- Prime West Village location with half a block of window exposure
- 11' Ceilings
- HVAC system in place
- Functional storage basement included
- All uses considered