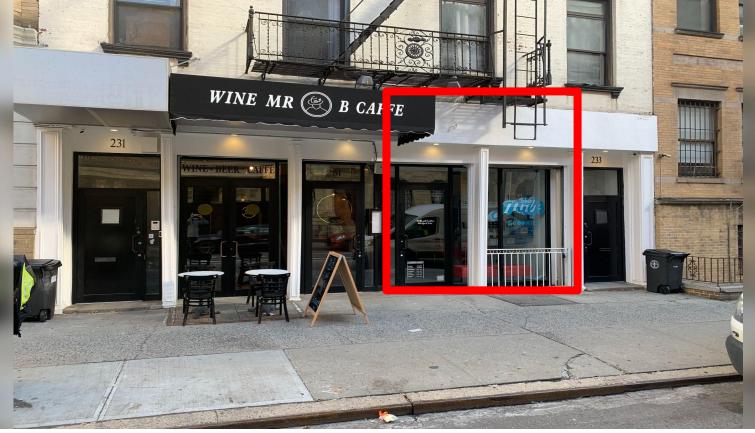

## 231 East 33rd Street

Between 2nd & 3rd Avenues New York, NY 10016

## **COMMENTS:**

- Move-in condition
- HVAC & Bathroom in place
- All glass storefront, 11' Ceiling Heights