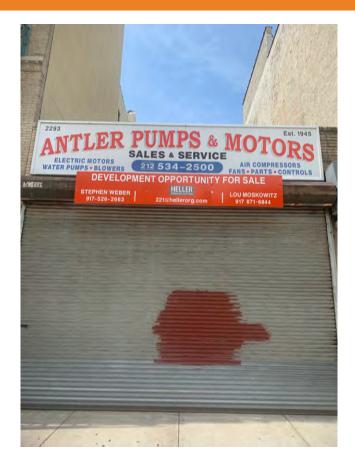

# **DESCRIPTION:**

- One story fireproof warehouse building
- No basement
- Masonry construction
- Delivered vacant or with short-term tenant

BLOCK/LOT: 1667/26

**LOT SIZE:** 25' x 110'

TOTAL BUILDABLE: 20,800 SF ZONING: R9A / R7A, C2-5 EHC/TA **FAR:** 7.52

**2024/2025 RE TAX:** \$19,352

**MORTGAGE:** Delivered Free and Clear

HELLER

ORGANIZATION

FOR SALE PRICE: \$2,900,000 ALL CASH

(\$139 PSF)