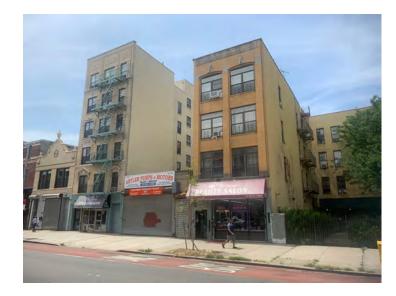

# 2293 SECOND AVENUE

Midblock Eastside btwn 117th & 118th Streets, New York, NY 10035

# **DESCRIPTION:**

- One story fireproof warehouse building
- No basement
- Masonry construction
- Delivered vacant or with short-term tenant

BLOCK/LOT: 1667/26

**LOT SIZE:** 25' x 110'

TOTAL BUILDABLE: 20,800 SF ZONING: R9A / R7A, C2-5 EHC/TA **FAR:** 7.52