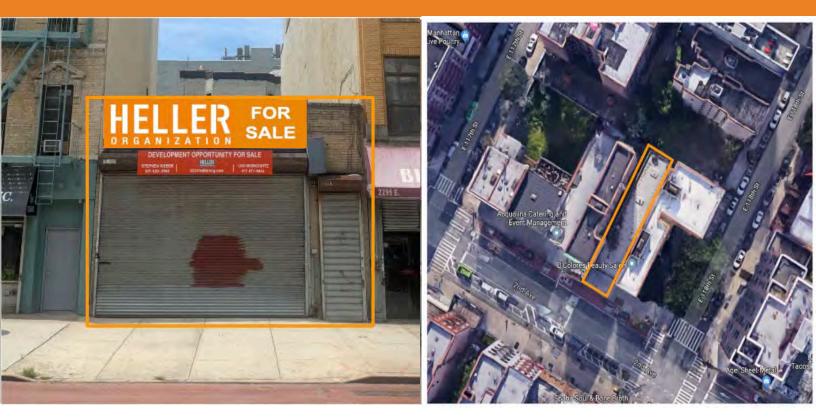

# 2293 SECOND AVENUE

Midblock Eastside btwn 117th & 118th Streets, New York, NY 10035

# FOR SALE MIXED-USE DEVELOPMENT SITE IDEAL FOR USER/RETAIL/RESIDENTIAL

# **DESCRIPTION:**

- One story fireproof warehouse building
- No basement
- Masonry construction
- Delivered vacant or with short-term tenant

BLOCK/LOT: 1667/26

**LOT SIZE:** 25' x 110'

TOTAL BUILDABLE: 20,800 SF ZONING: R9A / R7A, C2-5 EHC/TA **FAR:** 7.52