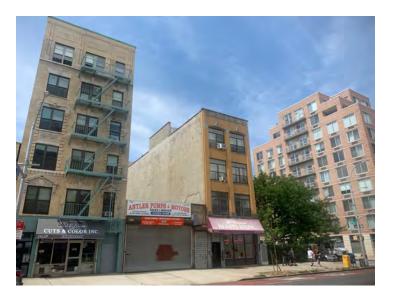

# 2293 SECOND AVENUE

Midblock Eastside btwn 117th & 118th Streets, New York, NY 10035

# **DESCRIPTION:**

- One story fireproof warehouse building
- No basement
- Masonry construction
- Delivered vacant or with short-term tenant

BLOCK/LOT: 1667/26

**LOT SIZE:** 25' x 110'

TOTAL BUILDABLE: 20,800 SF ZONING: R9A / R7A, C2-5 EHC/TA **FAR:** 7.52