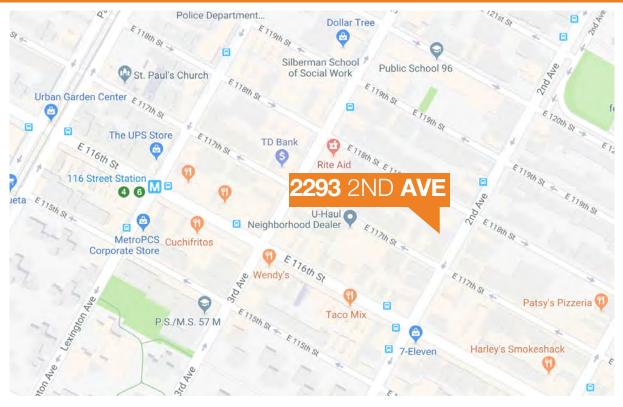

# AREA **MAP**

- Located within the recently upzoned East Harlem North neighborhood
- Convenient to transportation: short walk to 116th Street MTA station stop on 6 train and the 2nd, 3rd and Lexington Avenue N/S MTA bus routes