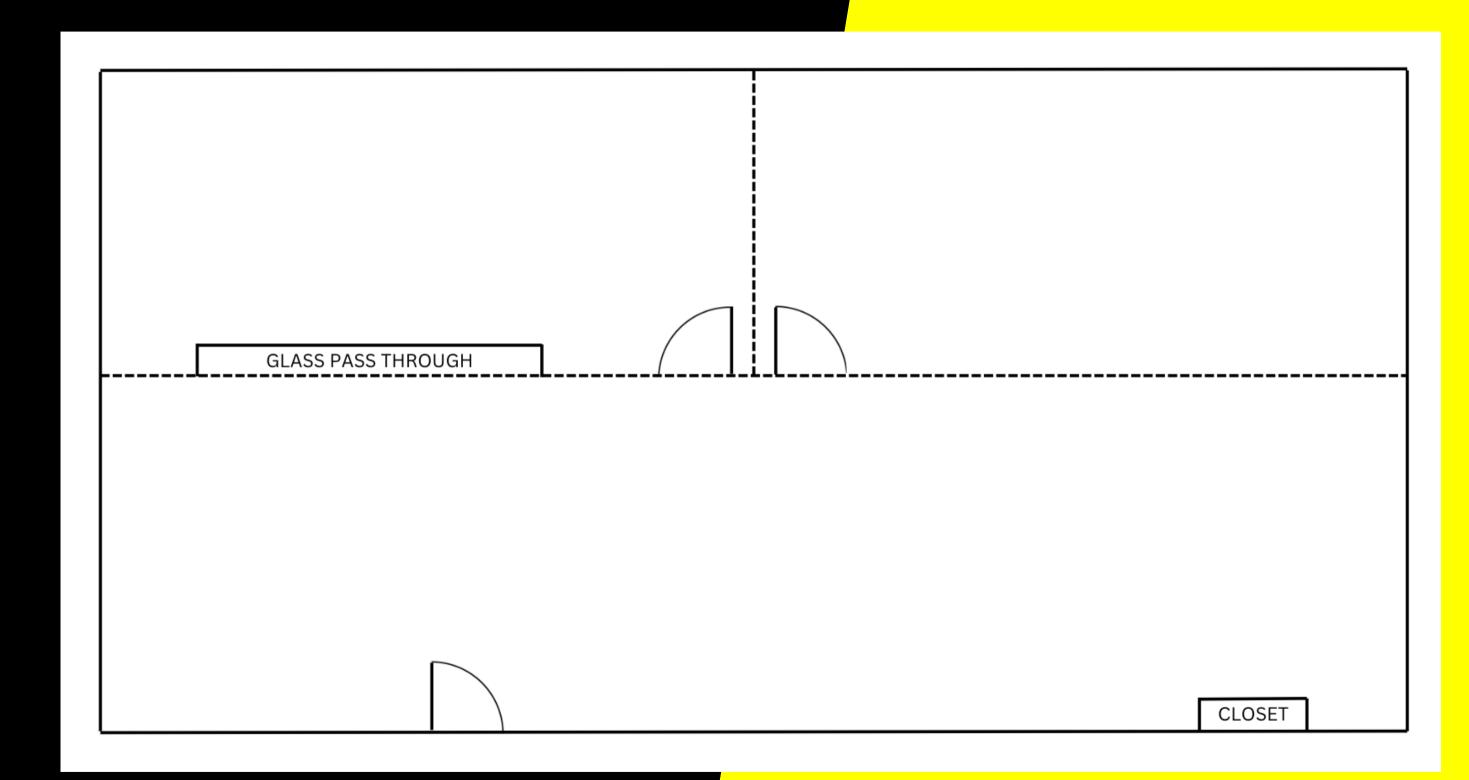

#### FIFTH FLOOR

SIZE 1,200 SF

POSSESSION Immediate

TERM Negotiable

PRICE

Per Square Foot: \$33 Per Month: \$3,300

#### HIGHLIGHTS

- Shared kitchen
- Bathroom
- Two private offices
- Can come furnished or unfurnished