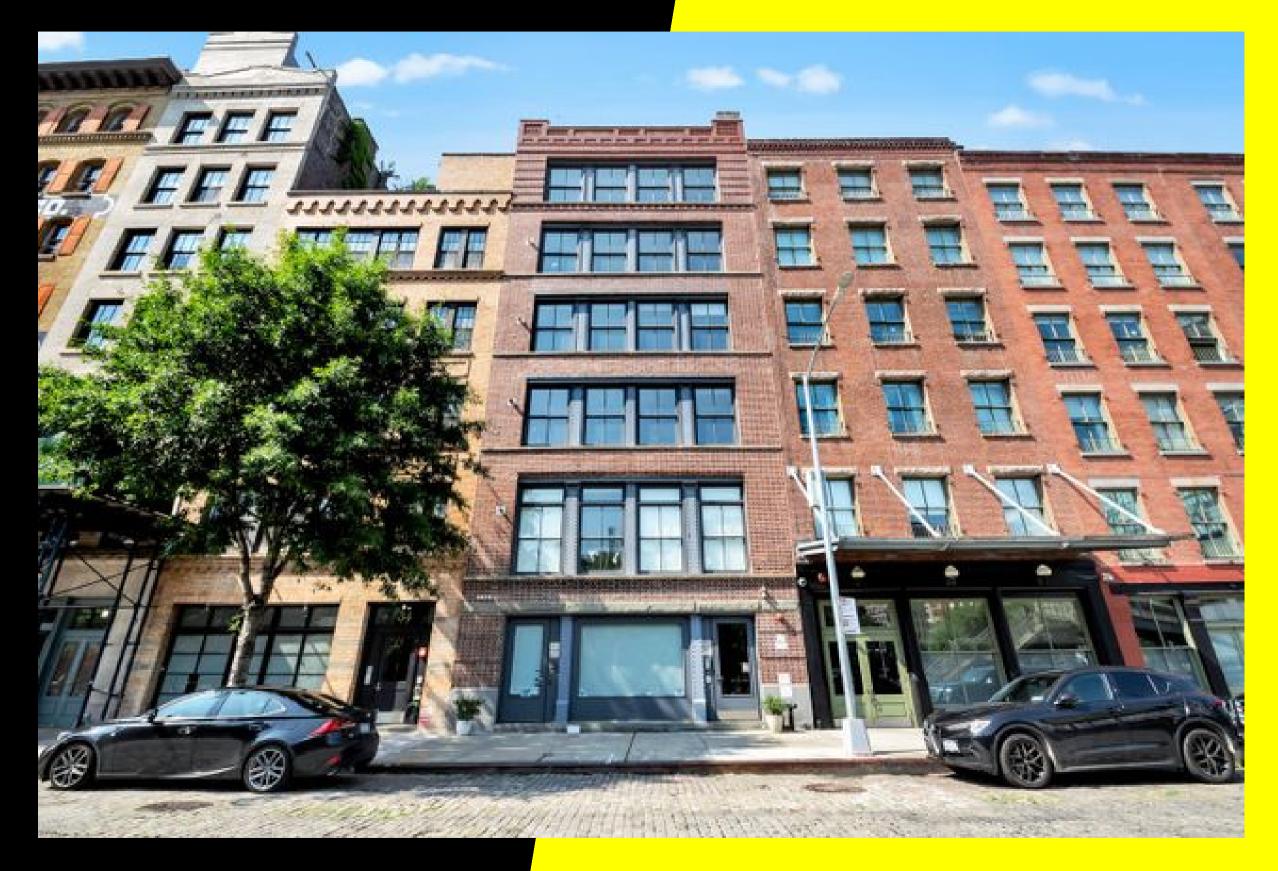

## 32LAIGHTSTREET

## SIZE

Ground Floor: 3,000 SF + Lower Level

## HIGHLIGHTS

- Beautifully renovated turn key ground floor duplex condominium
- Space with 3 existing subdivisions, 2 bathrooms and kitchen
- Two means of egress on each floors
- 11'-12' ceiling heights
- Column free space
- 20' of frontage on Laight Street