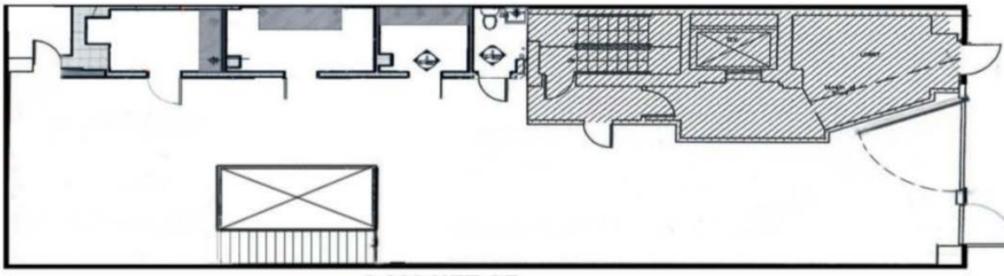

## SIZE

Ground Floor: 3,000 SF + Lower Level

## HIGHLIGHTS

- Beautifully renovated turn key ground floor duplex condominium
- Space with 3 existing subdivisions, 2 bathrooms and kitchen
- Two means of egress on each floors
- 11'-12' ceiling heights
- Column free space
- 20' of frontage on Laight Street

#### GROUND FLOOR

LOWER LEVEL