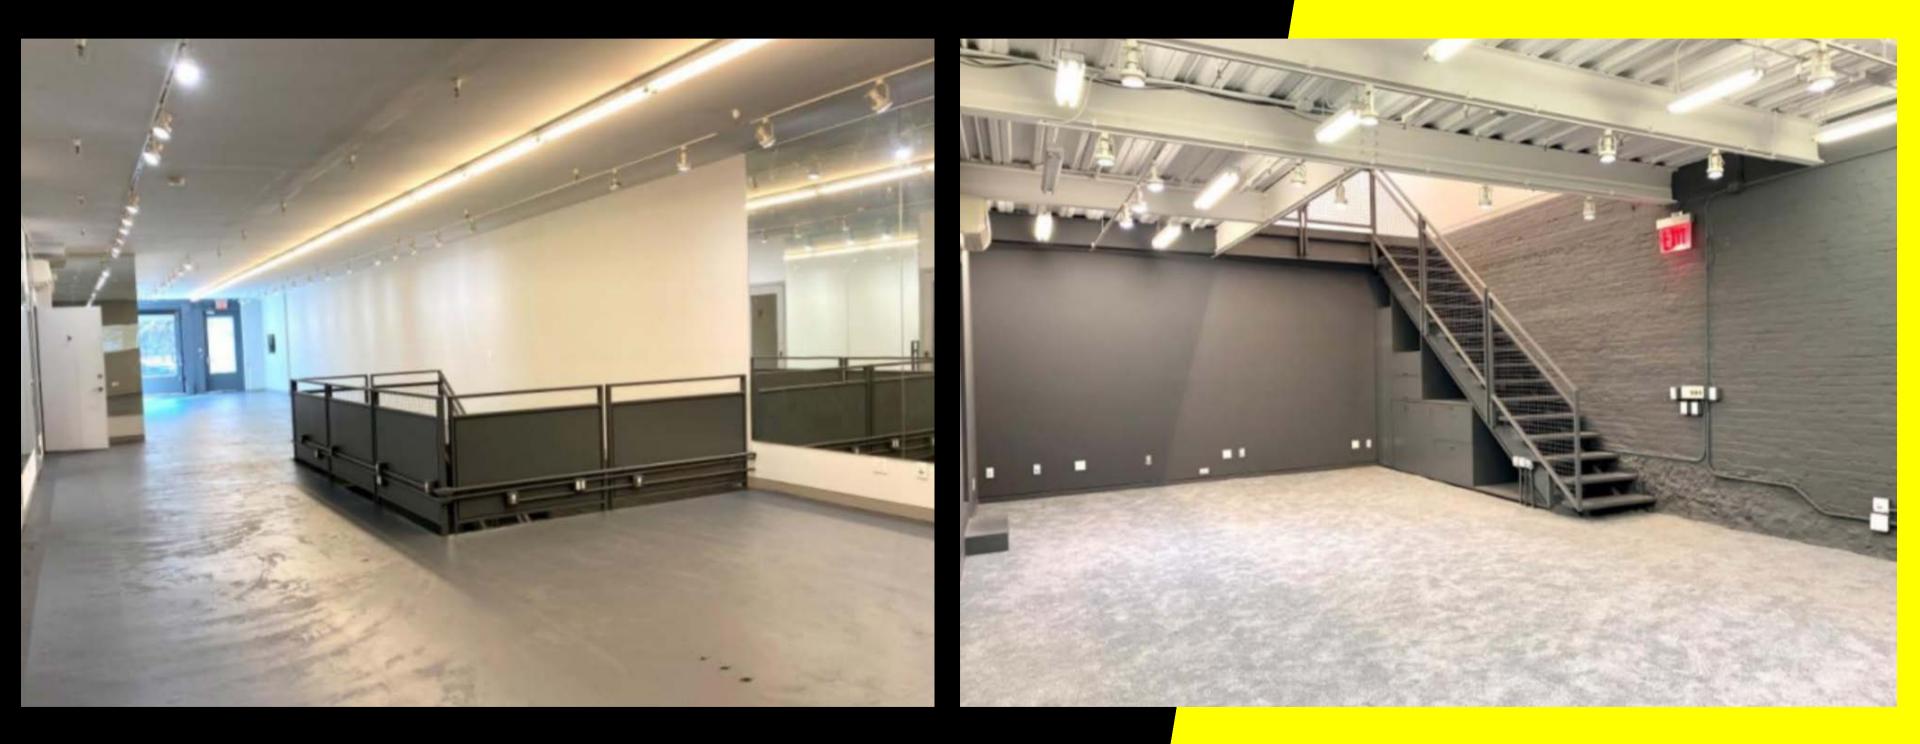

## HIGHLIGHTS

- Beautifully renovated turn key ground floor duplex condominium
- Space with 3 existing subdivisions, 2 bathrooms and kitchen
- Two means of egress on each floors
- 11'-12' ceiling heights
- Column free space
- 20' of frontage on Laight Street

#### GROUND FLOOR

LOWER LEVEL