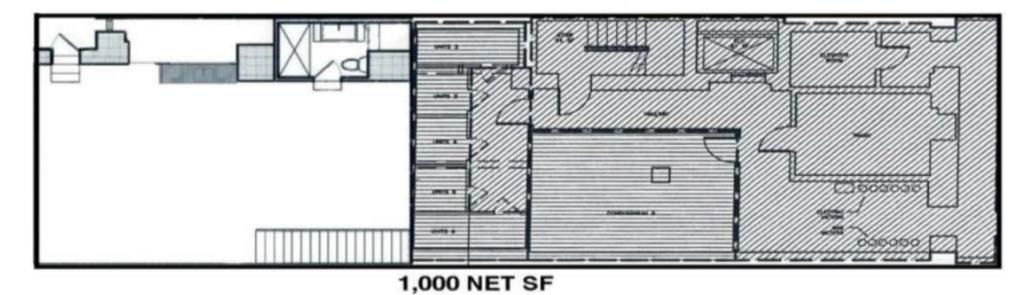

## SIZE

Ground Floor: 3,000 SF + Lower Level

## HIGHLIGHTS

- Beautifully renovated turn key ground floor duplex condominium
- Space with 3 existing subdivisions, 2 bathrooms and kitchen
- Two means of egress on each floors
- 11'-12' ceiling heights
- Column free space
- 20' of frontage on Laight Street

#### GROUND FLOOR

LOWER LEVEL