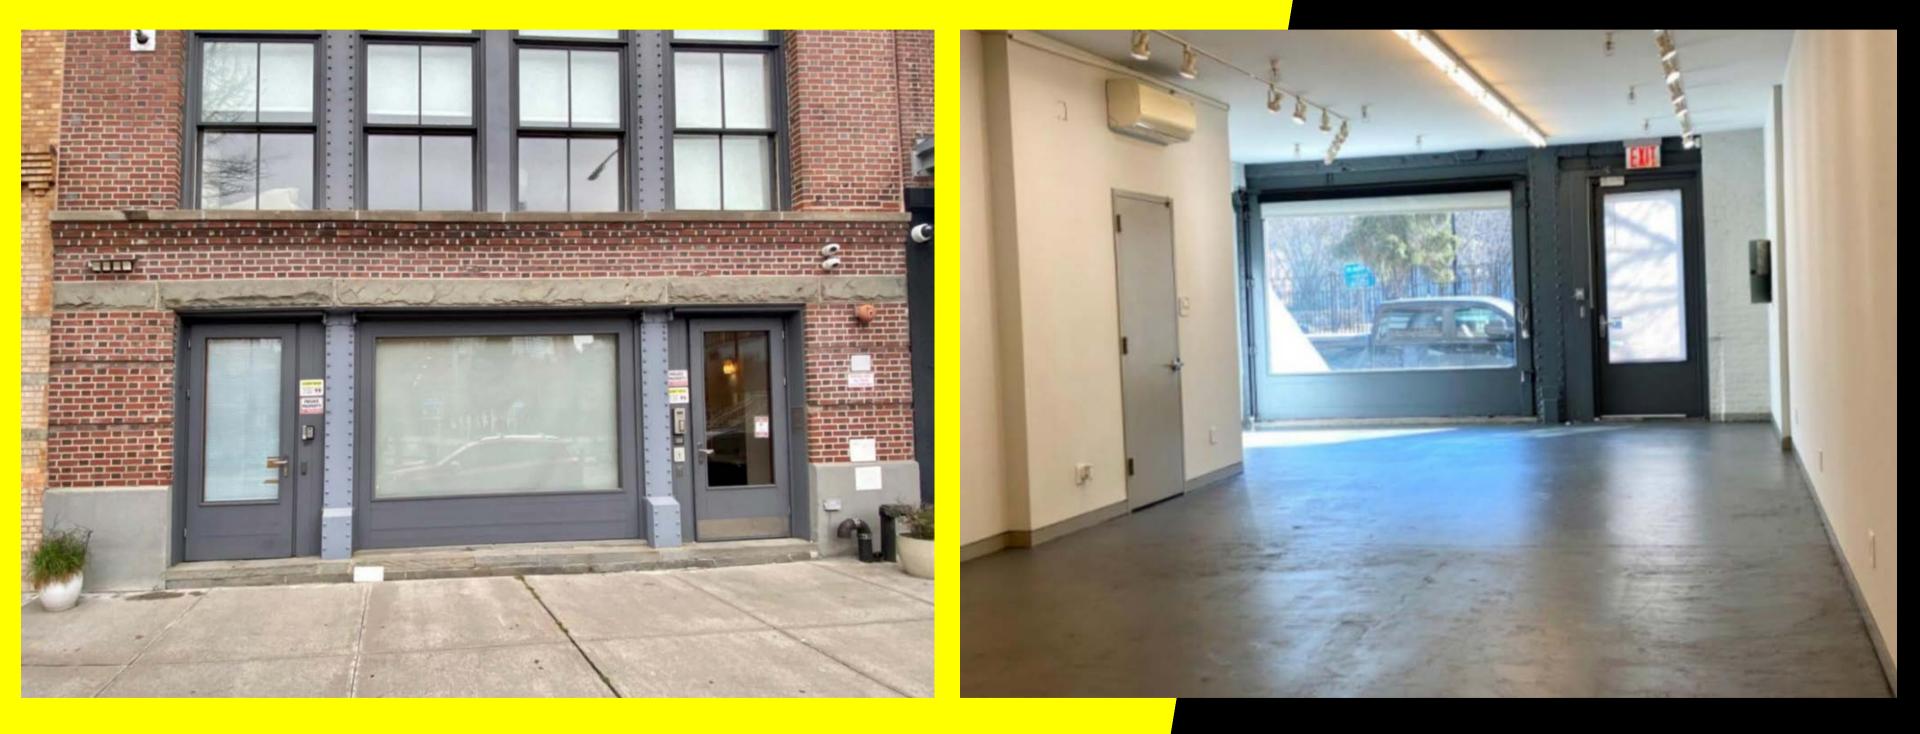

## HIGHLIGHTS

- Beautifully renovated turn key ground floor duplex condominium
- Space with 3 existing subdivisions, 2 bathrooms and kitchen
- Two means of egress on each floors
- 11'-12' ceiling heights
- Column free space
- 20' of frontage on Laight Street

#### GROUND FLOOR

LOWER LEVEL