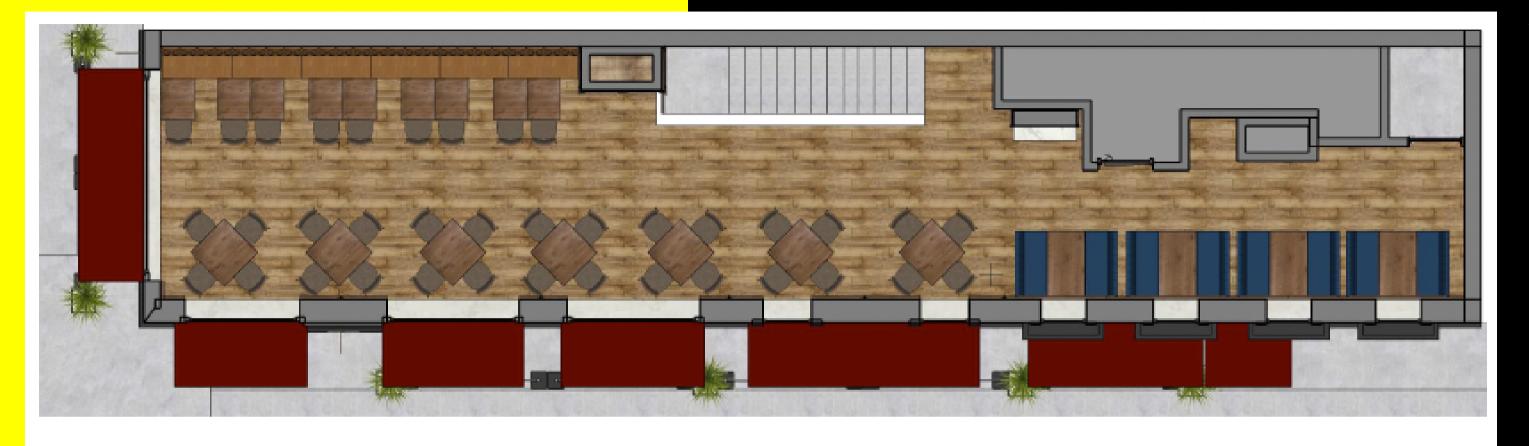

## 1022LEXINGTON GROUND FLOOR

### **HIGHLIGHTS**

- Brand new restaurant development on highly trafficked Upper East Side corner
- Fully vented, brand new kitchen on lower level
- Wraparound folding french doors on Lexington and 73rd Street
- Brand new 15 ton HVAC unit, 1.5 inch gas line, brand new hood and brand new black iron vent
- 3 Built out ADA compliant restrooms
- Sidewalk seating available
- Up to 120 seat capacity