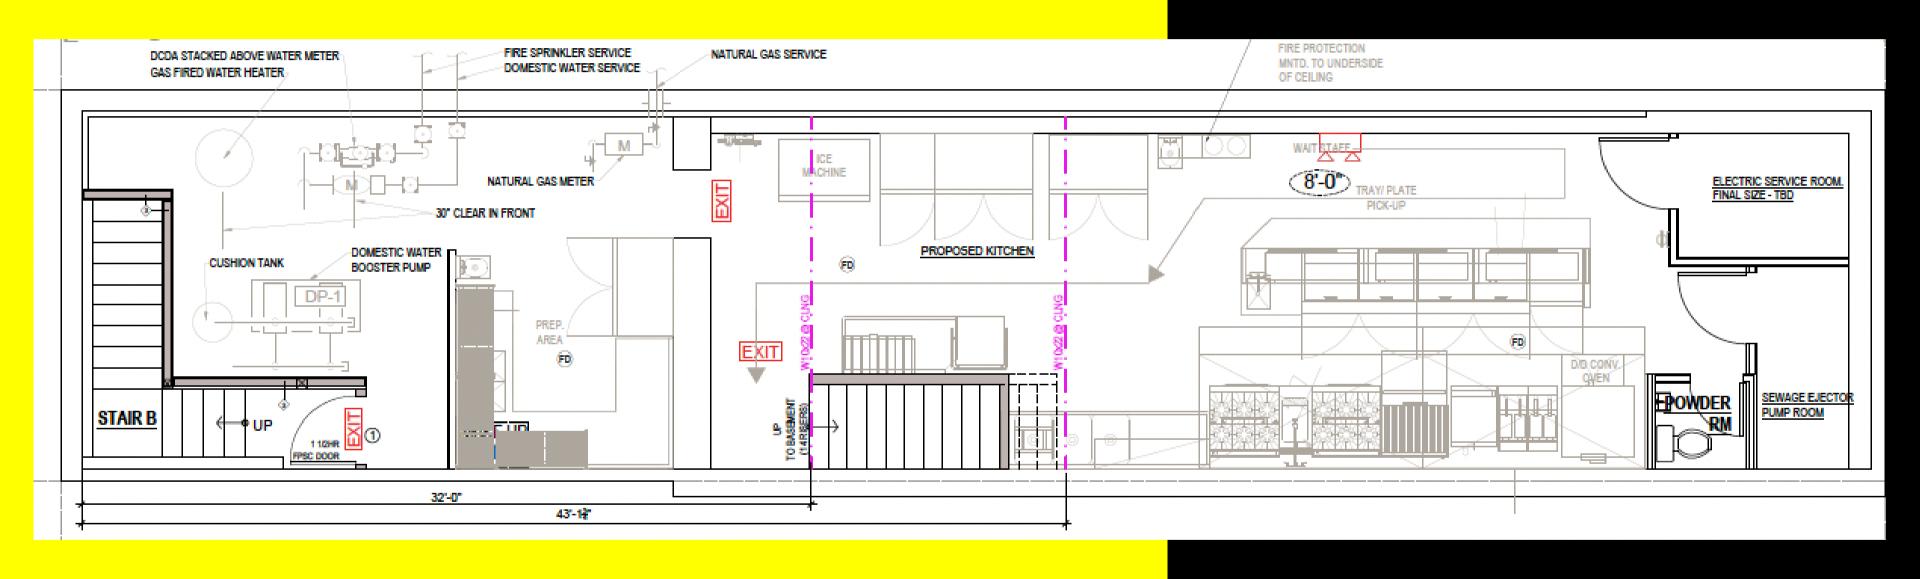

ound Floor: 1,500 SF Second Floor: 1,500 SF Lower Level: 1,500 SF

Total: 4,500 SF

### **FRONTAGE**

150' of wraparound frontage

### **ASKING RENT**

Upon request

### **CEILING HEIGHTS**

Ground Floor: 9' Second Floor: 10' Lower Level: 8'

### **HIGHLIGHTS**

- Brand new restaurant development on highly trafficked Upper East Side corner
- Fully vented, brand new kitchen on lower level
- Wraparound folding french doors on Lexington and 73rd Street
- Brand new 15 ton HVAC unit, 1.5 inch gas line, brand new hood and brand new black iron vent
- 3 Built out ADA compliant restrooms
- Sidewalk seating available
- Up to 120 seat capacity



## 1022LEXINGTON

RENDERINGS



# 1022LEXINGTON RENDERINGS





## 1022LEXINGTON GROUND FLOOR



# 1022LEXINGTON SECOND FLOOR



## 1022LEXINGTON BASEMENT



## 1022LEXINGTON