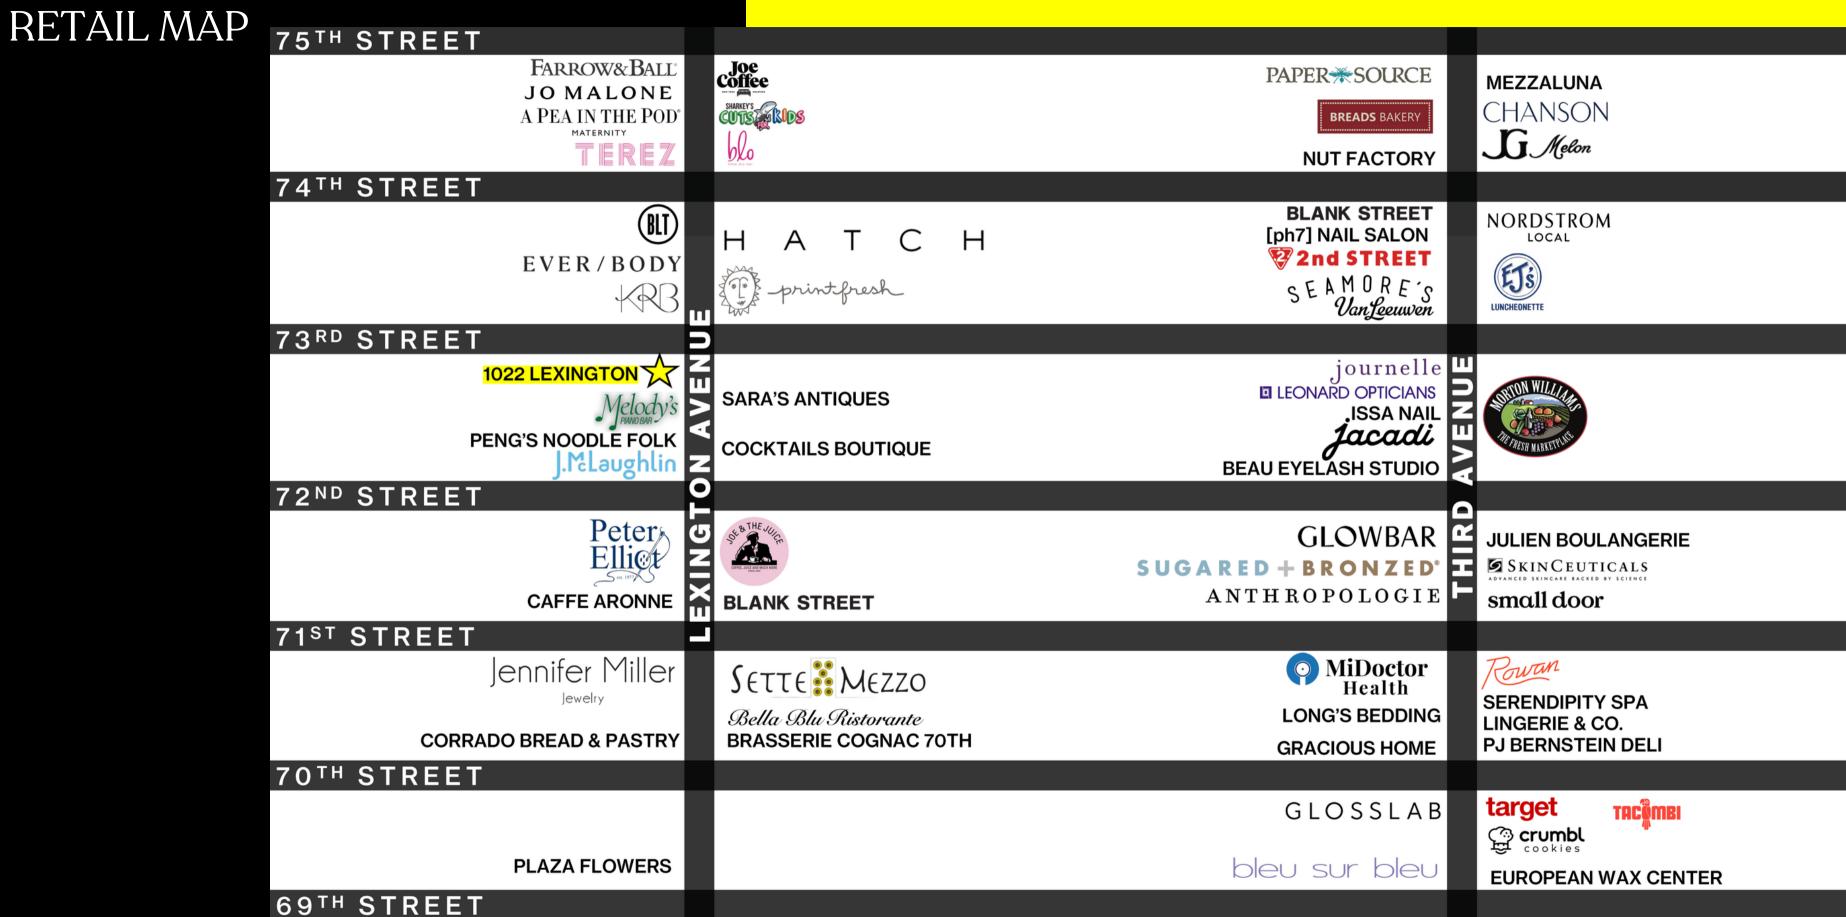

Second Floor: 1,500 SF Lower Level: 1,500 SF

Total: 4,500 SF

### **FRONTAGE**

150' of wraparound frontage

### **ASKING RENT**

Upon request

### **CEILING HEIGHTS**

Ground Floor: 9' Second Floor: 10' Lower Level: 8'

### **HIGHLIGHTS**

- Brand new restaurant development on highly trafficked Upper East Side corner
- Fully vented, brand new kitchen on lower level
- Wraparound folding french doors on Lexington and 73rd Street
- Brand new 15 ton HVAC unit, 1.5 inch gas line, brand new hood and brand new black iron vent
- 3 Built out ADA compliant restrooms
- Sidewalk seating available
- Up to 120 seat capacity



## 1022LEXINGTON

RENDERINGS



# 1022LEXINGTON RENDERINGS





## 1022LEXINGTON GROUND FLOOR



# 1022LEXINGTON SECOND FLOOR



## 1022LEXINGTON BASEMENT



## 1022LEXINGTON