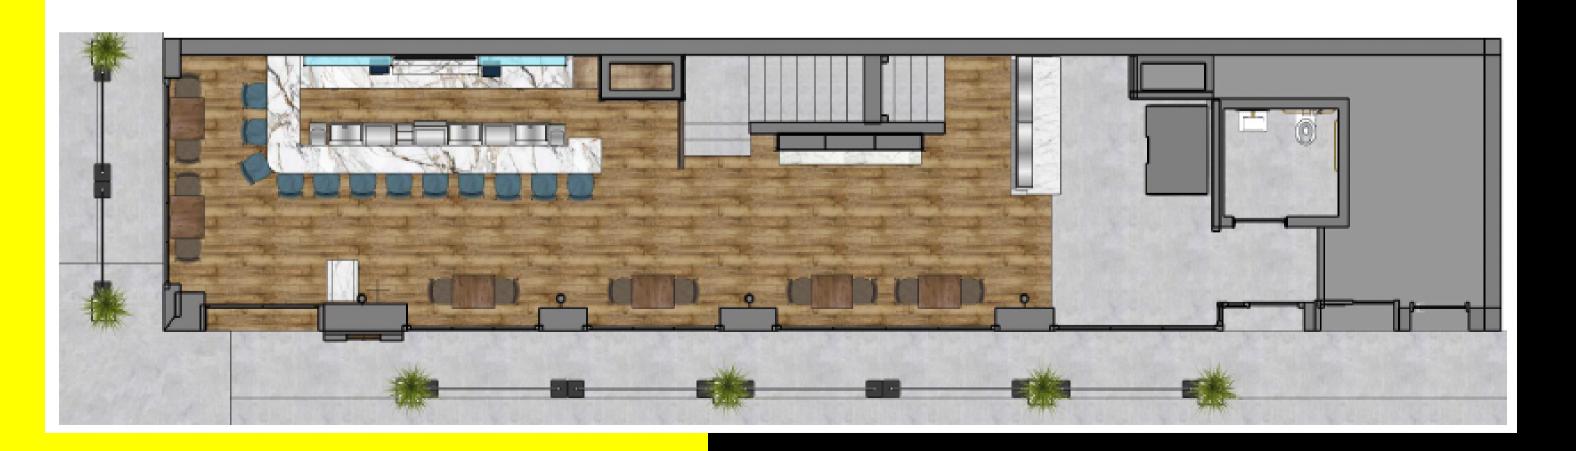

## 1022LEXINGTON

#### SIZE

Ground Floor: 1,500 SF Second Floor: 1,500 SF Lower Level: 1,500 SF

Total: 4,500 SF

### **FRONTAGE**

150' of wraparound frontage

### **ASKING RENT**

Upon request

### **CEILING HEIGHTS**

Ground Floor: 9' Second Floor: 10' Lower Level: 8'

### **HIGHLIGHTS**

- Brand new restaurant development on highly trafficked Upper East Side corner
- Fully vented, brand new kitchen on lower level
- Wraparound folding french doors on Lexington and 73rd Street
- Brand new 15 ton HVAC unit, 1.5 inch gas line, brand new hood and brand new black iron vent
- 3 Built out ADA compliant restrooms
- Sidewalk seating available
- Up to 120 seat capacity



## 1022LEXINGTON

RENDERINGS



# 1022LEXINGTON RENDERINGS





## 1022LEXINGTON GROUND FLOOR



# 1022LEXINGTON SECOND FLOOR



## 1022LEXINGTON BASEMENT



## 1022LEXINGTON