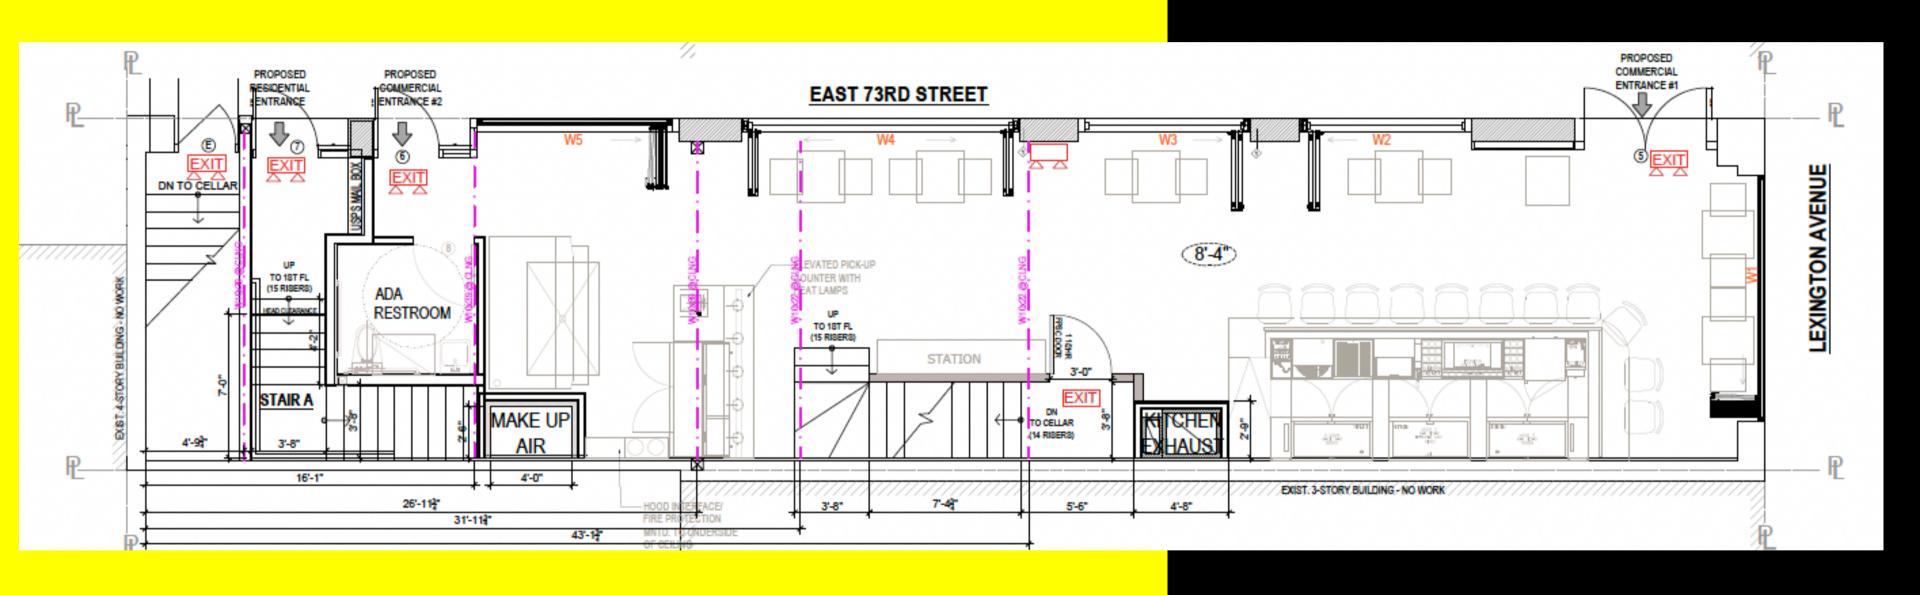

## 1022LEXINGTON

#### SIZE

Ground Floor: 1,500 SF Second Floor: 1,500 SF Lower Level: 1,500 SF

Total: 4,500 SF

### **FRONTAGE**

150' of wraparound frontage

### **ASKING RENT**

Upon request

### **CEILING HEIGHTS**

Ground Floor: 9' Second Floor: 10' Lower Level: 8'

### **HIGHLIGHTS**

- Brand new restaurant development on highly trafficked Upper East Side corner
- Fully vented, brand new kitchen on lower level
- Wraparound folding french doors on Lexington and 73rd Street
- Brand new 15 ton HVAC unit, 1.5 inch gas line, brand new hood and brand new black iron vent
- 3 Built out ADA compliant restrooms
- Sidewalk seating available
- Up to 120 seat capacity



## 1022LEXINGTON

RENDERINGS



# 1022LEXINGTON RENDERINGS





## 1022LEXINGTON GROUND FLOOR



# 1022LEXINGTON SECOND FLOOR



## 1022LEXINGTON BASEMENT



## 1022LEXINGTON