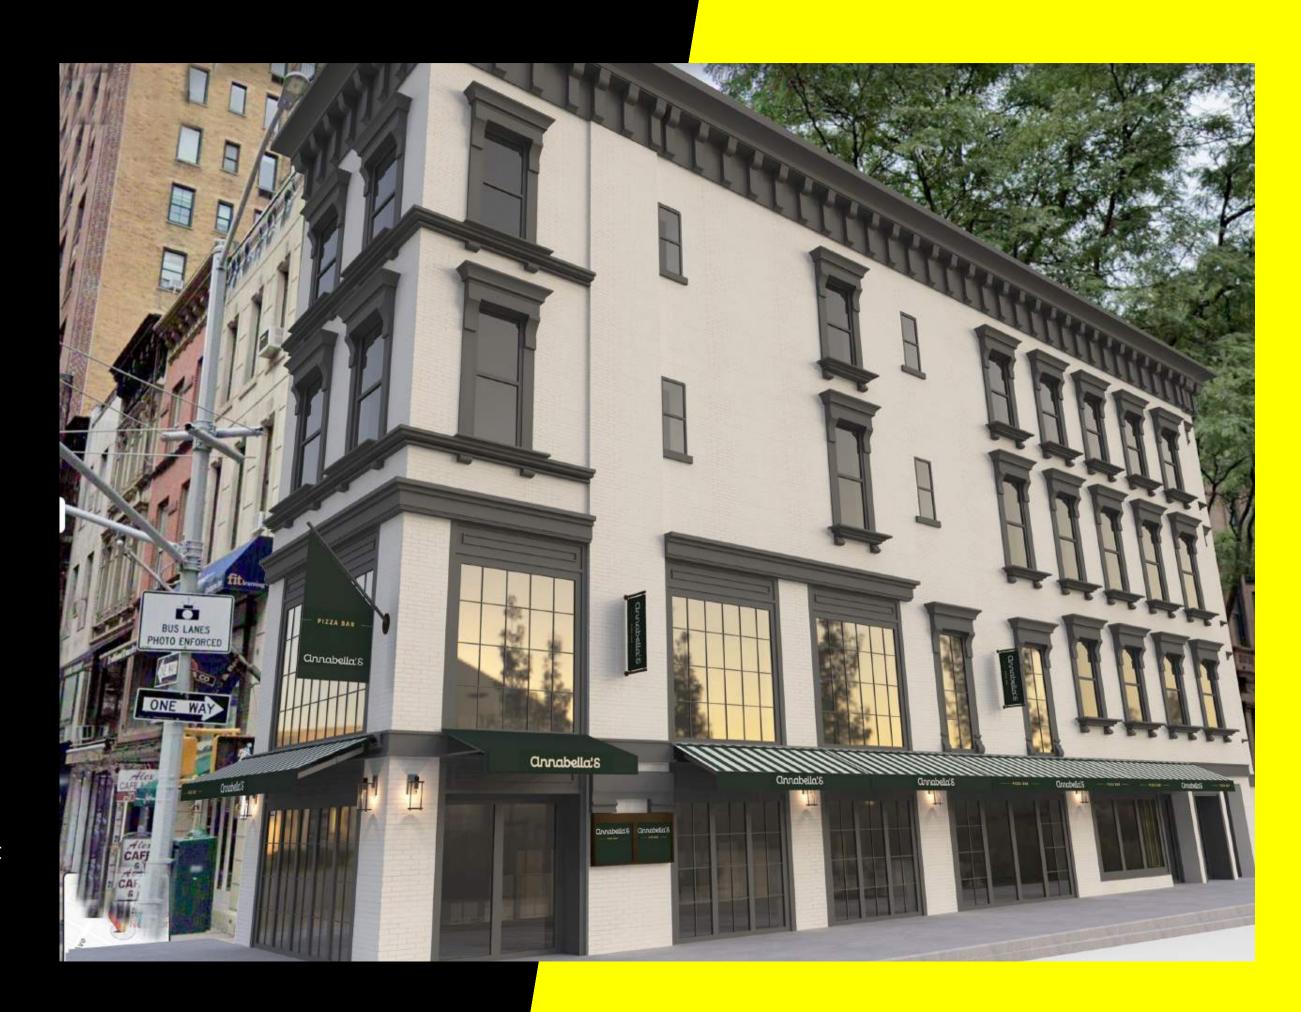

## 1022LEXINGTON

RENDERINGS

# 1022LEXINGTON RENDERINGS

### **FRONTAGE**

150' of wraparound frontage