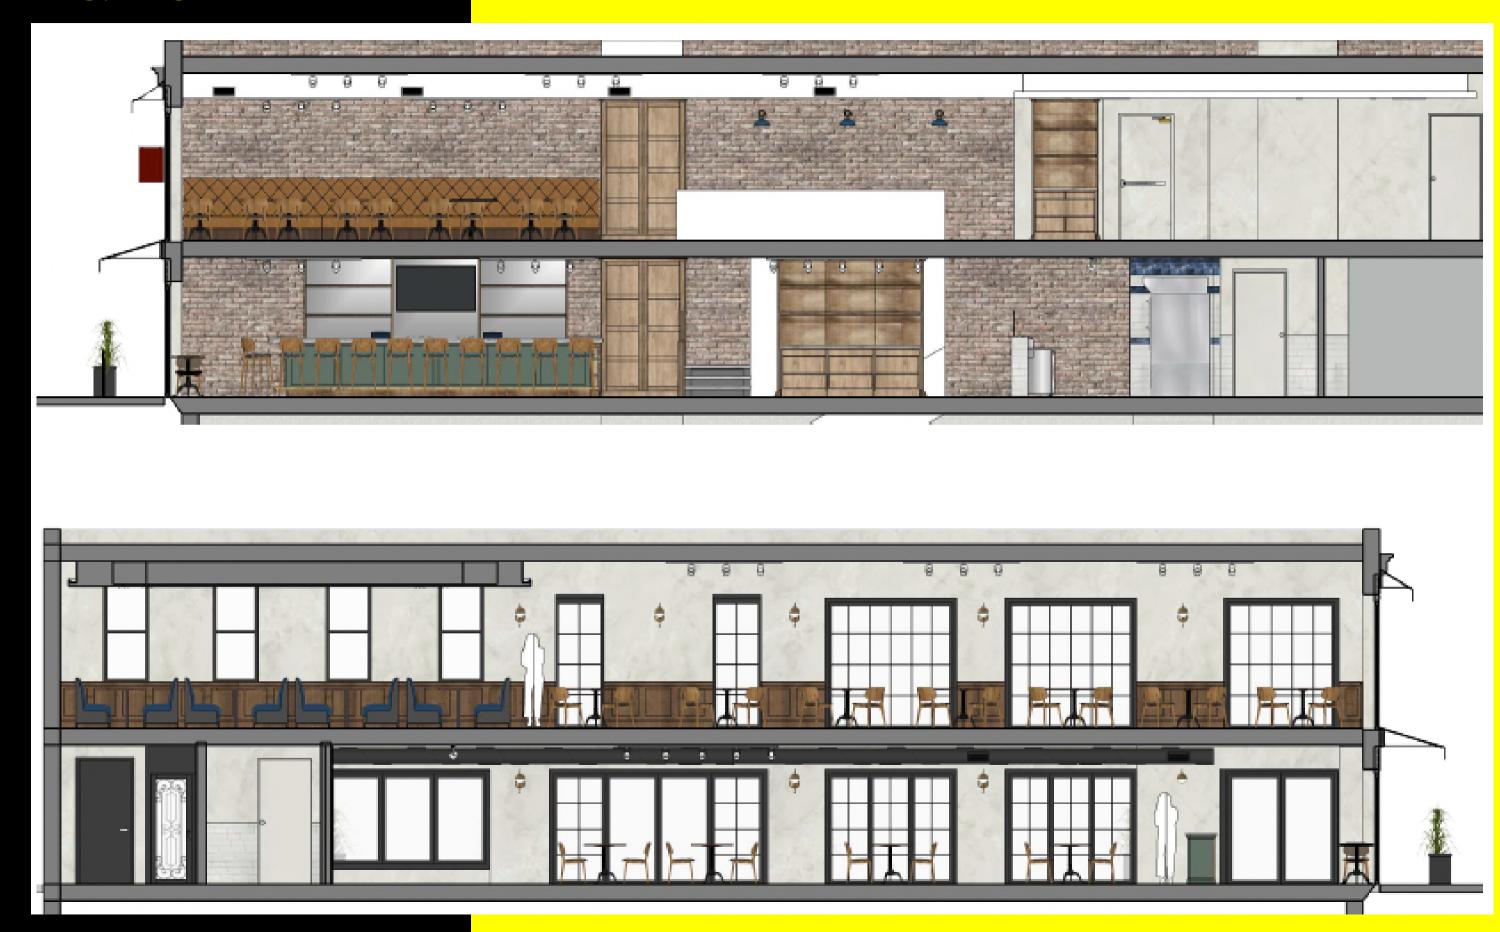

## 1022LEXINGTON GROUND FLOOR

# 1022LEXINGTON SECOND FLOOR

### **CEILING HEIGHTS**

Ground Floor: 9' Second Floor: 10' Lower Level: 8'