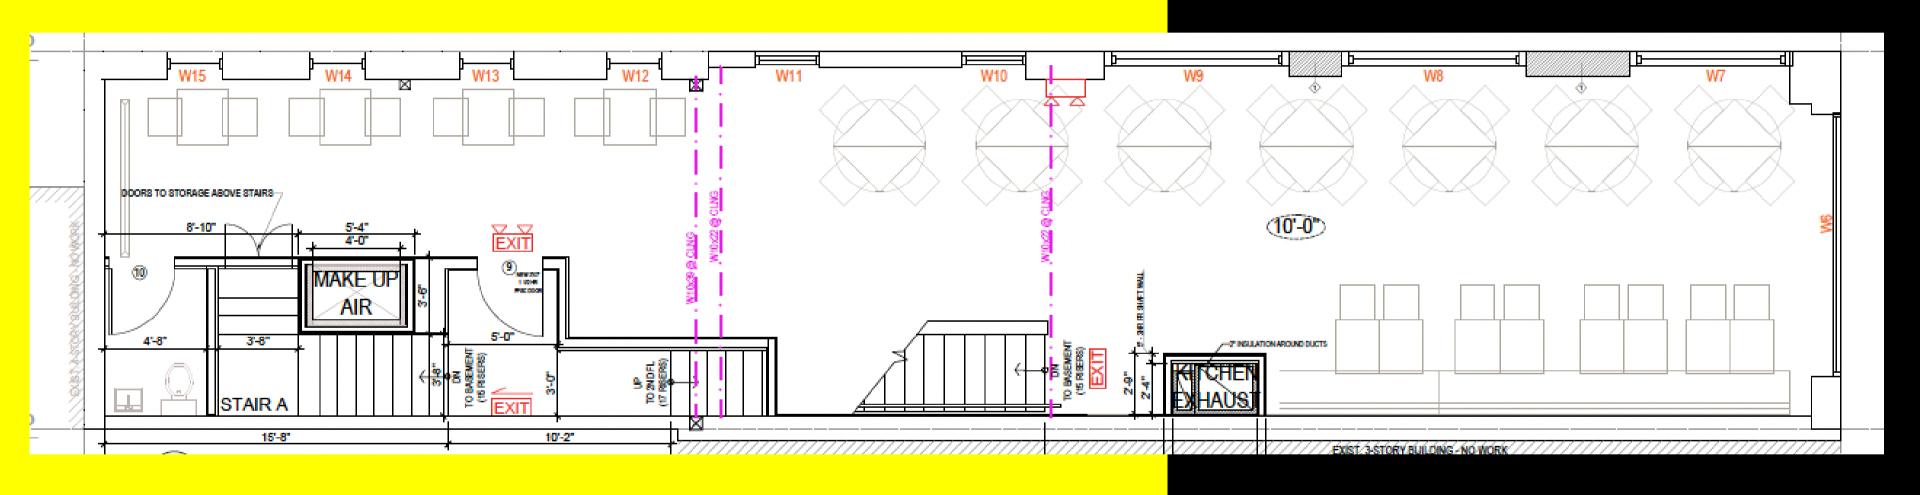

1022LEXINGTON

#### SIZE

Ground Floor: 1,500 SF Second Floor: 1,500 SF Lower Level: 1,500 SF

Total: 4,500 SF

### **FRONTAGE**

150' of wraparound frontage

### **ASKING RENT**

Upon request

### **CEILING HEIGHTS**

Ground Floor: 9' Second Floor: 10' Lower Level: 8'

### **HIGHLIGHTS**

- Brand new restaurant development on highly trafficked Upper East Side corner
- Fully vented, brand new kitchen on lower level
- Wraparound folding french doors on Lexington and 73rd Street
- Brand new 15 ton HVAC unit, 1.5 inch gas line, brand new hood and brand new black iron vent
- 3 Built out ADA compliant restrooms
- Sidewalk seating available
- Up to 120 seat capacity



## 1022LEXINGTON

RENDERINGS



# 1022LEXINGTON RENDERINGS





## 1022LEXINGTON GROUND FLOOR



# 1022LEXINGTON SECOND FLOOR



## 1022LEXINGTON BASEMENT



## 1022LEXINGTON