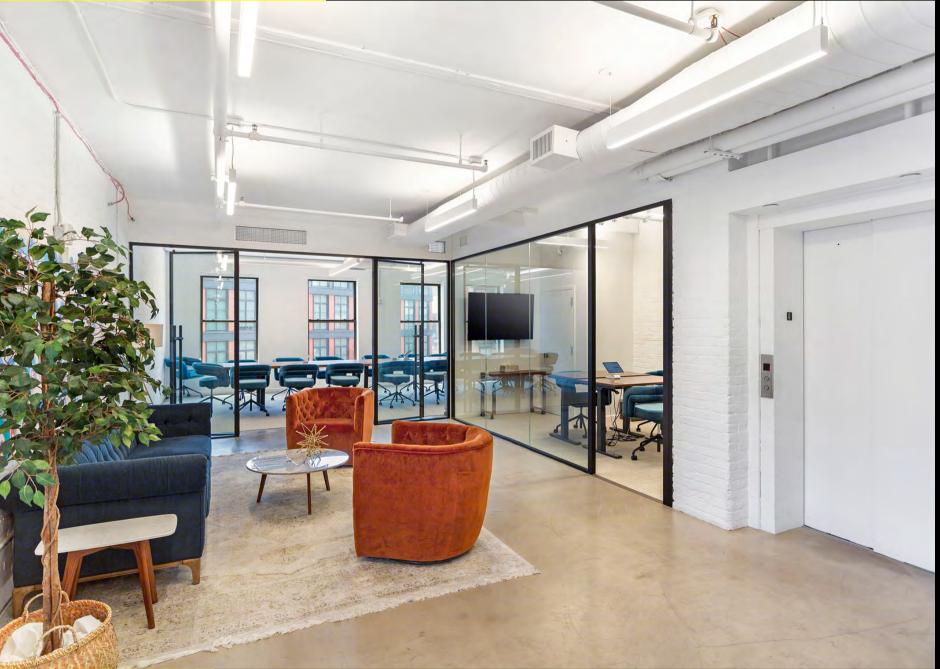

#### HIGHLIGHTS

- Plug & play, fully built and furnished
- 1+ year old installation
- Private terrace with furniture
- 30 Workstations
- 1 Boardroom
- 4 Conference rooms
- 5 Phone booths
- 1 Podcast room
- 1 Wellness room
- Across from RH/RH Rooftop and next to The Gansevoort Hotel

#### 2NINTHAVENUE FLOOR PLAN

- 30 Workstations
- 1 Boardroom
- 4 Conference rooms
- 5 Phone booths
- 1 Podcast room
- 1 Wellness room
- Open pantry
- Storage room