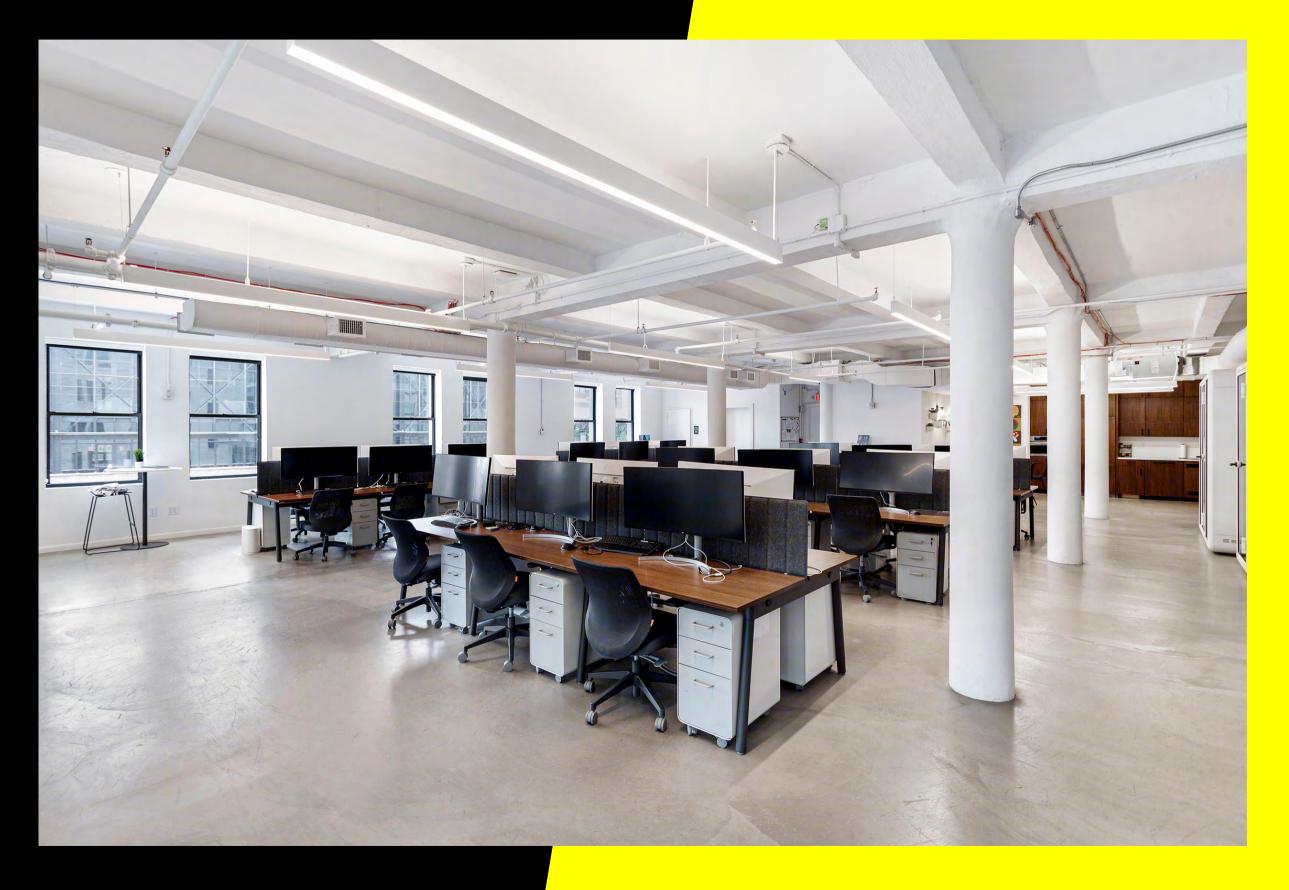

#### HIGHLIGHTS

- Plug & play, fully built and furnished
- 1+ year old installation
- Private terrace with furniture
- 30 Workstations
- 1 Boardroom
- 4 Conference rooms
- 5 Phone booths
- 1 Podcast room
- 1 Wellness room
- Across from RH/RH Rooftop and next to The Gansevoort Hotel

#### 2NINTHAVENUE FLOOR PLAN

- 30 Workstations
- 1 Boardroom
- 4 Conference rooms
- 5 Phone booths
- 1 Podcast room
- 1 Wellness room
- Open pantry
- Storage room