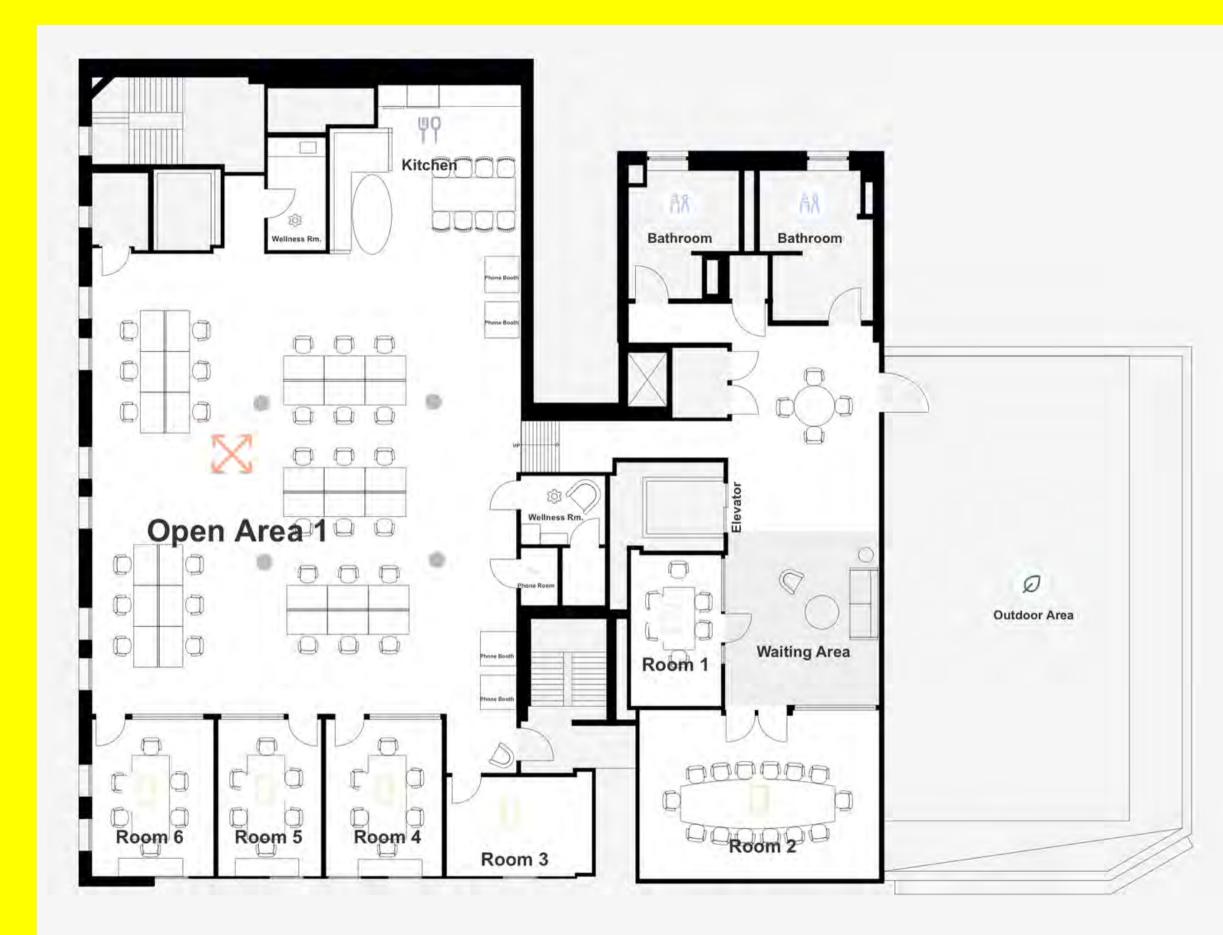

#### 2NINTHAVENUE FLOOR PLAN

- 30 Workstations
- 1 Boardroom
- 4 Conference rooms
- 5 Phone booths
- 1 Podcast room
- 1 Wellness room
- Open pantry
- Storage room