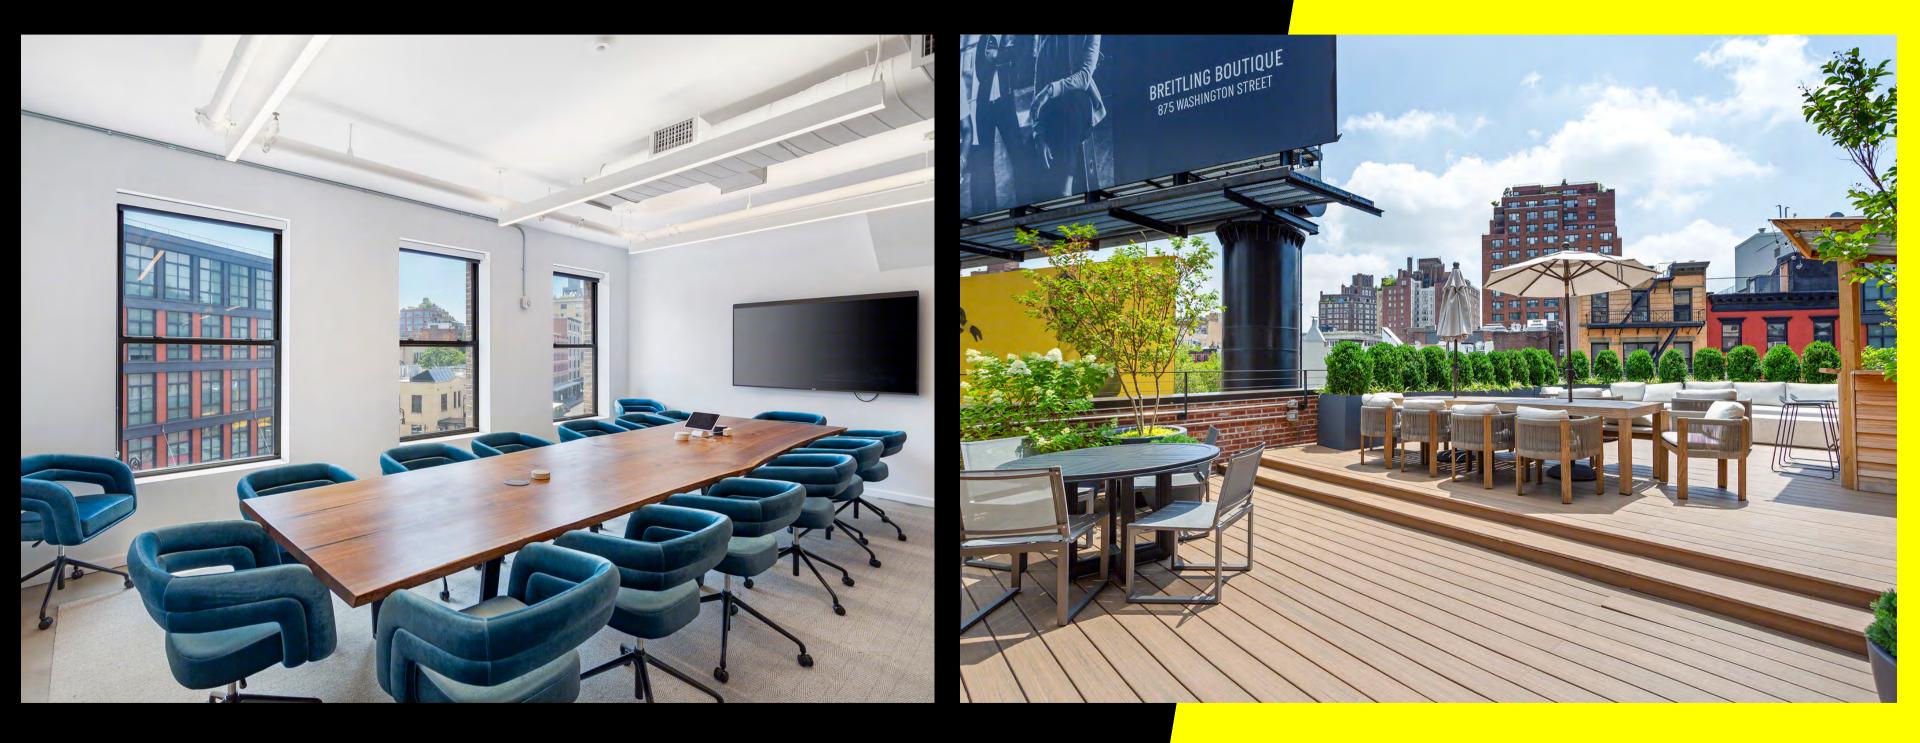

#### HIGHLIGHTS

- Plug & play, fully built and furnished
- 1+ year old installation
- Private terrace with furniture
- 30 Workstations
- 1 Boardroom
- 4 Conference rooms
- 5 Phone booths
- 1 Podcast room
- 1 Wellness room
- Across from RH/RH Rooftop and next to The Gansevoort Hotel