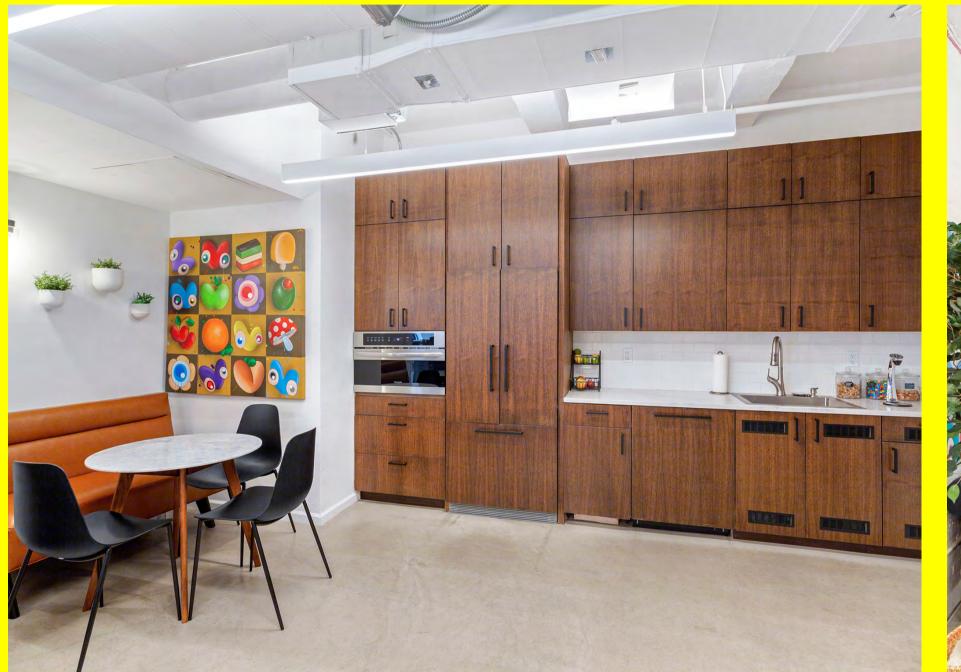

#### HIGHLIGHTS

- Plug & play, fully built and furnished
- 1+ year old installation
- Private terrace with furniture
- 30 Workstations
- 1 Boardroom
- 4 Conference rooms
- 5 Phone booths
- 1 Podcast room
- 1 Wellness room
- Across from RH/RH Rooftop and next to The Gansevoort Hotel

#### 2NINTHAVENUE FLOOR PLAN

- 30 Workstations
- 1 Boardroom
- 4 Conference rooms
- 5 Phone booths
- 1 Podcast room
- 1 Wellness room
- Open pantry
- Storage room