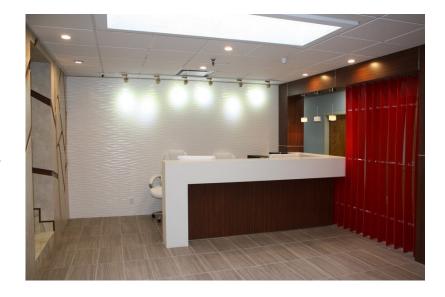

# FLUSHING, NEW YORK 11365

- Newly Renovated Upscale Professional Offices
- Immediate Occupancy
- Just off of Long Island Expressway
- Dedicated Private Lobby Entrance with Tenant Controlled Elevator and 24/7 ADA Access
- Private Parking Garage for 3-4 Cars with Private Elevator Access to Office Space
- · Well Appointed Reception Area
- Tenant Controlled HVAC
- 24/7 Remotely Accessible Tenant Controlled Wi-Fi Video Security System Covering both Interior and Exterior Spaces
- Tenant Signage visible from Long Island Expressway
- Tenant has right to sublet individual office spaces
- Equipped with 4 Recently Remodeled Bathrooms
- Sprinkler System Throughout
- High Ceilings
- Bicycle Storage
- Easy Access to & from NYC & Long Island
- Near Multiple Bus Stops
- Corner Lot