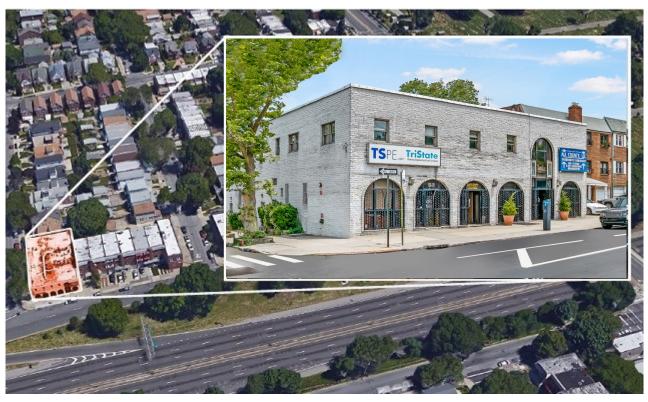

FLUSHING, NEW YORK 11365

6,000 SQUARE FT NEWLY RENOVATED FLEX OFFICE SPACE FOR LEASE AT \$20 PSF

#### MICHAEL ELLIS

Licensed RE Salesperson 917-796-6516

Michael. Ellis@Modern Spaces NYC. com

Modern Spaces Commercial + Investment Division has been exclusively retained to lease this 2<sup>ND</sup> Floor space at 161-05 Horace Harding Expressway. This is a highly desirable location with signage visible from the Long Island Expressway. The space is suitable for many uses, including bio—tech or lab space, medical or attorney's offices, afterschool programs or classrooms. The possibilities are endless. This space comes with a dedicated private lobby entrance and tenant controlled elevator with 24/7 ADA access, plus a private garage for 3-4 cars.

# FLUSHING, NEW YORK 11365

- Newly Renovated Upscale Professional Offices
- Immediate Occupancy
- Just off of Long Island Expressway
- Dedicated Private Lobby Entrance with Tenant Controlled Elevator and 24/7 ADA Access
- Private Parking Garage for 3-4 Cars with Private Elevator Access to Office Space
- · Well Appointed Reception Area
- Tenant Controlled HVAC
- 24/7 Remotely Accessible Tenant Controlled Wi-Fi Video Security System Covering both Interior and Exterior Spaces
- Tenant Signage visible from Long Island Expressway
- Tenant has right to sublet individual office spaces
- Equipped with 4 Recently Remodeled Bathrooms
- Sprinkler System Throughout
- High Ceilings
- Bicycle Storage
- Easy Access to & from NYC & Long Island
- Near Multiple Bus Stops
- Corner Lot