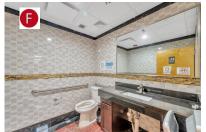

# FLUSHING, NEW YORK 11365

- Newly Renovated Upscale Professional Offices
- Immediate Occupancy
- Just off of Long Island Expressway
- Dedicated Private Lobby Entrance with Tenant Controlled Elevator and 24/7 ADA Access
- Private Parking Garage for 3-4 Cars with Private Elevator Access to Office Space
- · Well Appointed Reception Area
- Tenant Controlled HVAC
- 24/7 Remotely Accessible Tenant Controlled Wi-Fi Video Security System Covering both Interior and Exterior Spaces
- Tenant Signage visible from Long Island Expressway
- Tenant has right to sublet individual office spaces
- Equipped with 4 Recently Remodeled Bathrooms
- Sprinkler System Throughout
- High Ceilings
- Bicycle Storage
- Easy Access to & from NYC & Long Island
- Near Multiple Bus Stops
- Corner Lot