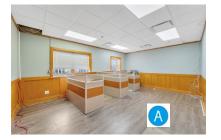

# FLUSHING, NEW YORK 11365

- Newly Renovated Upscale Professional Offices
- Immediate Occupancy
- Just off of Long Island Expressway
- Dedicated Private Lobby Entrance with Tenant Controlled Elevator and 24/7 ADA Access
- Private Parking Garage for 3-4 Cars with Private Elevator Access to Office Space
- · Well Appointed Reception Area
- Tenant Controlled HVAC
- 24/7 Remotely Accessible Tenant Controlled Wi-Fi Video Security System Covering both Interior and Exterior Spaces
- Tenant Signage visible from Long Island Expressway
- Tenant has right to sublet individual office spaces
- Equipped with 4 Recently Remodeled Bathrooms
- Sprinkler System Throughout
- High Ceilings
- Bicycle Storage
- Easy Access to & from NYC & Long Island
- Near Multiple Bus Stops
- Corner Lot