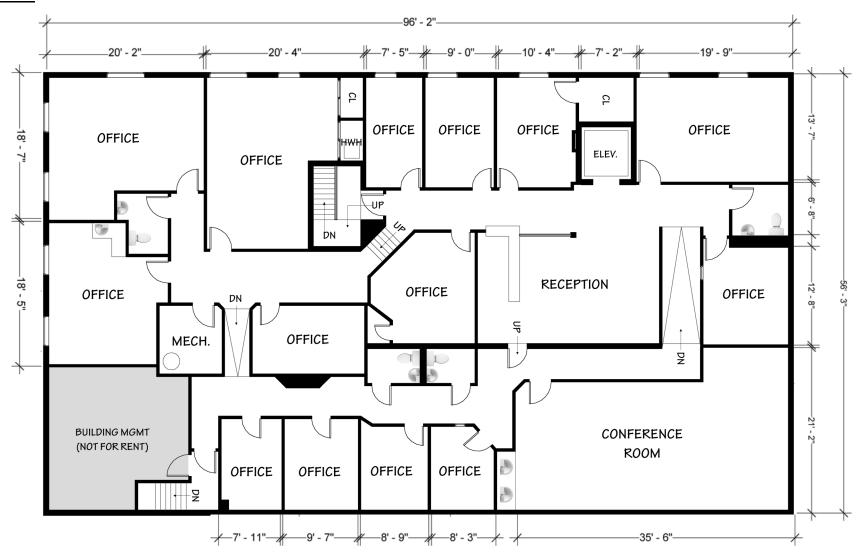

5



- Newly Renovated Upscale Professional Offices
- Immediate Occupancy
- Just off of Long Island Expressway
- Dedicated Private Lobby Entrance with Tenant Controlled Elevator and 24/7 ADA Access
- Private Parking Garage for 3-4 Cars with Private Elevator Access to Office Space
- · Well Appointed Reception Area
- Tenant Controlled HVAC
- 24/7 Remotely Accessible Tenant Controlled Wi-Fi Video Security System Covering both Interior and Exterior Spaces
- Tenant Signage visible from Long Island Expressway
- Tenant has right to sublet individual office spaces
- Equipped with 4 Recently Remodeled Bathrooms
- Sprinkler System Throughout
- High Ceilings
- Bicycle Storage
- Easy Access to & from NYC & Long Island
- Near Multiple Bus Stops
- Corner Lot



FLUSHING, NEW YORK 11365



# FLOOR PLAN



FLUSHING, NEW YORK 11365



# MODERNSPACES

Commercial + Investment Division





















FLUSHING, NEW YORK 11365















# 6,000 SQUARE FT. FLEX OFFICE SPACE AVAILABLE FOR LEASE \$10,000 PER MONTH

FOR MORE INFORMATION, PLEASE CONTACT EXCLUSIVE AGENT:



#### MICHAEL ELLIS

Licensed R E Salesperson 917-796-6516

Michael.Ellis@ModernSpacesNYC.com

Celebrating it's 15th Anniversary, Modern Spaces is a full service Real Estate company involved in every aspect of the Real Estate process. This includes New Residential Development, Pre-Development Consulting, Market Analysis, and Selling Commercial, Industrial & Residential Properties. Since its founding in Long Island City, the firm now has over 100 agents. After having completed over \$6 Billion in sales, \$1 Billion of whic