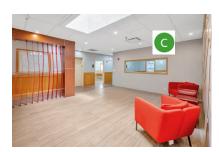

# FLUSHING, NEW YORK 11365

- Newly Renovated Upscale Professional Offices
- Immediate Occupancy
- Just off of Long Island Expressway
- Dedicated Private Lobby Entrance with Tenant Controlled Elevator and 24/7 ADA Access
- Private Parking Garage for 3-4 Cars with Private Elevator Access to Office Space
- · Well Appointed Reception Area
- Tenant Controlled HVAC
- 24/7 Remotely Accessible Tenant Controlled Wi-Fi Video Security System Covering both Interior and Exterior Spaces
- Tenant Signage visible from Long Island Expressway
- Tenant has right to sublet individual office spaces
- Equipped with 4 Recently Remodeled Bathrooms
- Sprinkler System Throughout
- High Ceilings
- Bicycle Storage
- Easy Access to & from NYC & Long Island
- Near Multiple Bus Stops
- Corner Lot