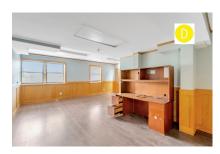

# FLUSHING, NEW YORK 11365

- Newly Renovated Upscale Professional Offices
- Immediate Occupancy
- Just off of Long Island Expressway
- Dedicated Private Lobby Entrance with Tenant Controlled Elevator and 24/7 ADA Access
- Private Parking Garage for 3-4 Cars with Private Elevator Access to Office Space
- · Well Appointed Reception Area
- Tenant Controlled HVAC
- 24/7 Remotely Accessible Tenant Controlled Wi-Fi Video Security System Covering both Interior and Exterior Spaces
- Tenant Signage visible from Long Island Expressway
- Tenant has right to sublet individual office spaces
- Equipped with 4 Recently Remodeled Bathrooms
- Sprinkler System Throughout
- High Ceilings
- Bicycle Storage
- Easy Access to & from NYC & Long Island
- Near Multiple Bus Stops
- Corner Lot