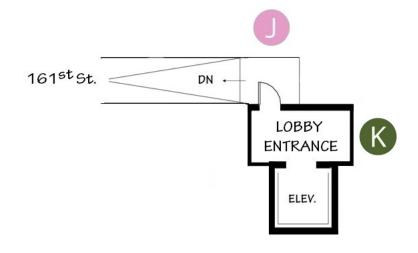

# FLOOR PLAN

FLUSHING, NEW YORK 11365

#### MICHAEL ELLIS

Licensed RE Salesperson 917-796-6516

Michael. Ellis@Modern Spaces NYC. com

Modern Spaces Commercial + Investment Division has been exclusively retained to lease this 2<sup>ND</sup> Floor space at 161-05 Horace Harding Expressway. This is a highly desirable location with signage visible from the Long Island Expressway. The space is suitable for many uses, including bio—tech or lab space, medical or attorney's offices, afterschool programs or classrooms. The possibilities are endless. This space comes with a dedicated private lobby entrance and tenant controlled elevator with 24/7 ADA access, plus a private garage for 3-4 cars.