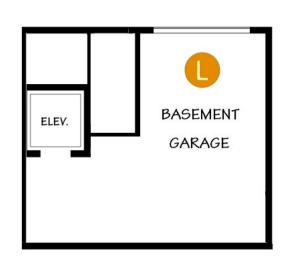

# FLOOR PLAN

FLUSHING, NEW YORK 11365

#### MICHAEL ELLIS

Licensed RE Salesperson 917-796-6516

Michael. Ellis@Modern Spaces NYC. com

Modern Spaces Commercial + Investment Division has been exclusively retained to lease this 2<sup>ND</sup> Floor space at 161-05 Horace Harding Expressway. This is a highly desirable location with signage visible from the Long Island Expressway. The space is suitable for many uses, including bio—tech or lab space, medical or attorney's offices, afterschool programs or classrooms. The possibilities are endless. This space comes with a dedicated private lobby entrance and tenant controlled elevator with 24/7 ADA access, plus a private garage for 3-4 cars.