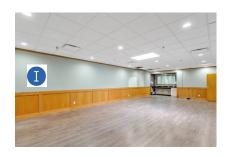

# FLUSHING, NEW YORK 11365

- Newly Renovated Upscale Professional Offices
- Immediate Occupancy
- Just off of Long Island Expressway
- Dedicated Private Lobby Entrance with Tenant Controlled Elevator and 24/7 ADA Access
- Private Parking Garage for 3-4 Cars with Private Elevator Access to Office Space
- · Well Appointed Reception Area
- Tenant Controlled HVAC
- 24/7 Remotely Accessible Tenant Controlled Wi-Fi Video Security System Covering both Interior and Exterior Spaces
- Tenant Signage visible from Long Island Expressway
- Tenant has right to sublet individual office spaces
- Equipped with 4 Recently Remodeled Bathrooms
- Sprinkler System Throughout
- High Ceilings
- Bicycle Storage
- Easy Access to & from NYC & Long Island
- Near Multiple Bus Stops
- Corner Lot