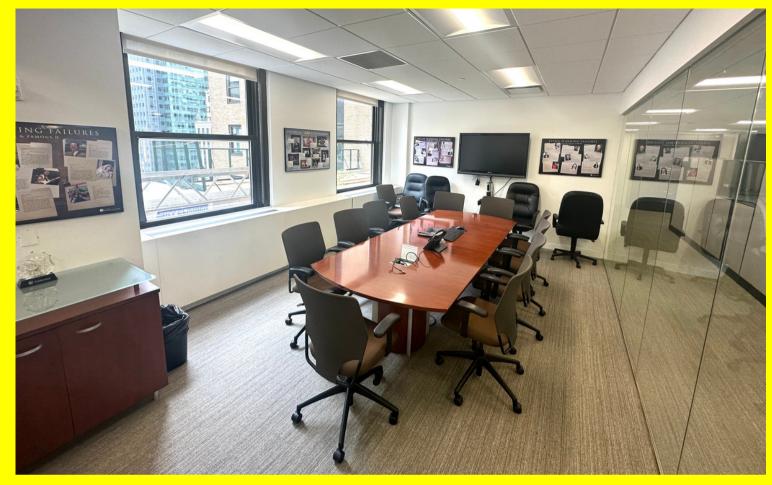

#### **HIGHLIGHTS**

- Plug and play, built and furnished space
- Built with reception, 2 executive offices, 4 private offices, large conference room, open area and pantry
- Building offers "Graybar19," a newly constructed tenant-only amenity center with shared conference center, lounge seating and outdoor meeting space
- Direct access to Grand Central Terminal

## **FLOOR PLAN**

- 2 Executive offices
- 4 Private offices
- Reception Area
- 1 Conference room
- Open area
- Pantry