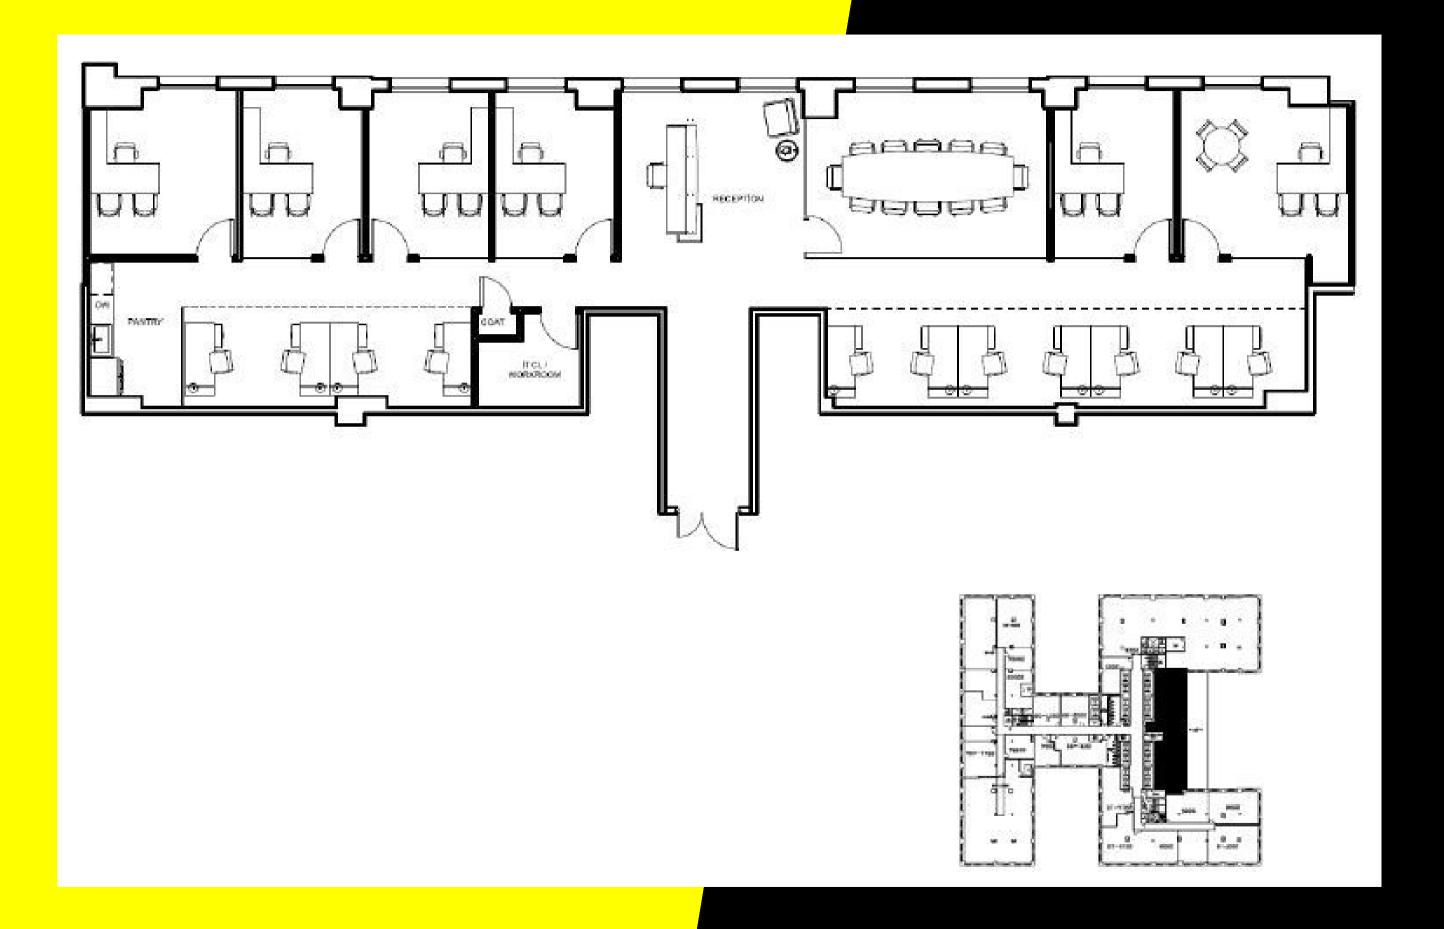

## **FLOOR PLAN**

- 2 Executive offices
- 4 Private offices
- Reception Area
- 1 Conference room
- Open area
- Pantry