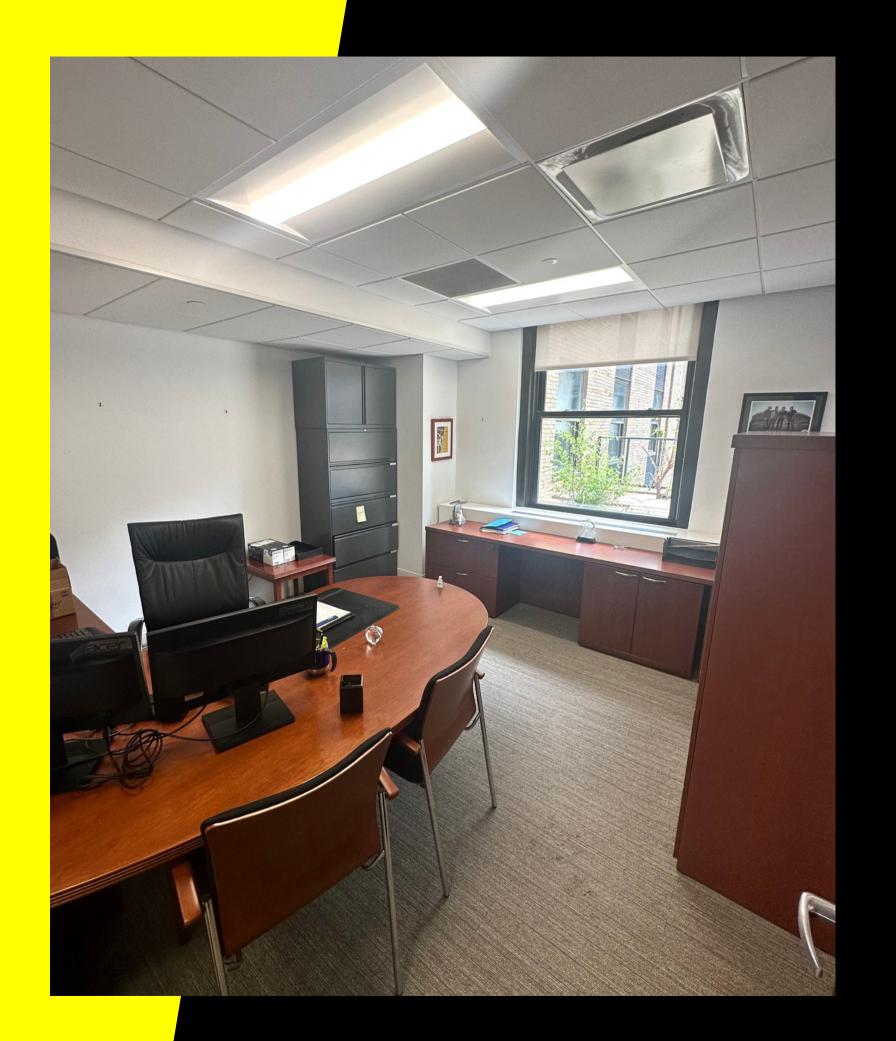

#### **HIGHLIGHTS**

- Plug and play, built and furnished space
- Built with reception, 2 executive offices, 4 private offices, large conference room, open area and pantry
- Building offers "Graybar19," a newly constructed tenant-only amenity center with shared conference center, lounge seating and outdoor meeting space
- Direct access to Grand Central Terminal