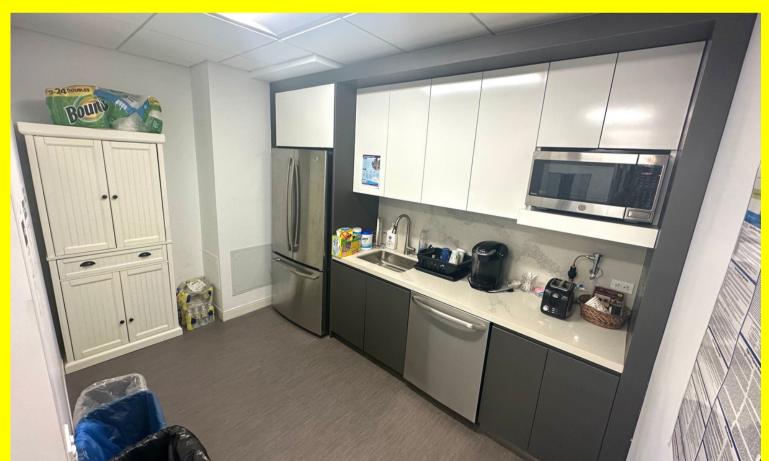

#### **HIGHLIGHTS**

- Plug and play, built and furnished space
- Built with reception, 2 executive offices, 4 private offices, large conference room, open area and pantry
- Building offers "Graybar19," a newly constructed tenant-only amenity center with shared conference center, lounge seating and outdoor meeting space
- Direct access to Grand Central Terminal

## **FLOOR PLAN**

- 2 Executive offices
- 4 Private offices
- Reception Area
- 1 Conference room
- Open area
- Pantry