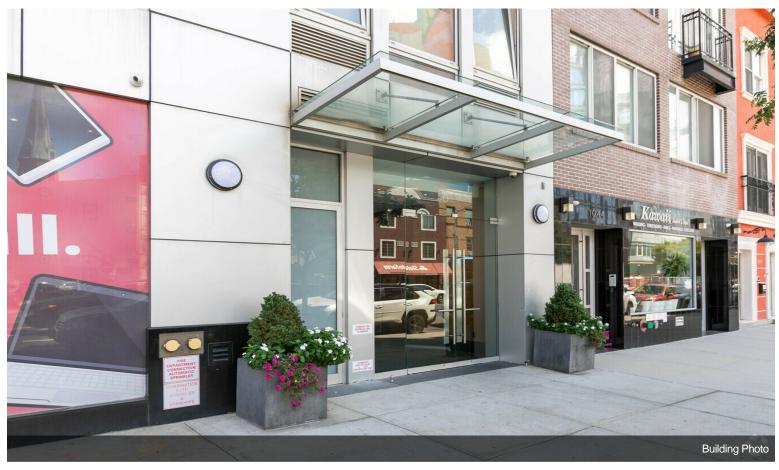

## 10-50 Jackson Ave

\$112.00 /SF/YR

10-50 Jackson.

Located at the base of a Luxury Condo and in the center of many more. Also six feet from the Vernon Jackson Station 7 train.

The space is 720 sf with a huge frontage. The rectangular space will be delivered vacant as a perfect vanilla box. Bring your business here and enjoy the success of the neighboring businesses.

Located at the base of a Luxury Condo and in the center of many more. Also feet from the Vernon Jackson Station 7 train. The space is 720 sf with a huge frontage. The rectangular space will be delivered vacant as a perfect vanilla box. Bring your business here and enjoy the success of the neighboring businesses.

### 10-50 Jackson Ave, Long Island City, NY 11101

10-50 Jackson.

Located at the base of a Luxury Condo and in the center of many more. Also six feet from the Vernon Jackson Station 7 train.

The space is 720 sf with a huge frontage. The rectangular space will be delivered vacant as a perfect vanilla box. Bring your business here and enjoy the success of the neighboring businesses. Sorry no venting at this gem. Open to other businesses that don't require venting or gas.