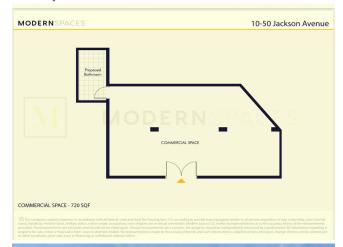

## 10-50 Jackson Ave

\$112.00 /SF/YR

10-50 Jackson.

Located at the base of a Luxury Condo and in the center of many more. Also six feet from the Vernon Jackson Station 7 train.

The space is 720 sf with a huge frontage. The rectangular space will be delivered vacant as a perfect vanilla box. Bring your business here and enjoy the success of the neighboring businesses.

#### 1st Floor

| Space Available | 720 SF          |
|-----------------|-----------------|
| Rental Rate     | \$112.00 /SF/YR |
| Date Available  | Now             |
| Service Type    | Modified Gross  |
| Space Type      | Relet           |
| Space Use       | Retail          |
| Lease Term      | Negotiable      |
|                 |                 |

Located at the base of a Luxury Condo and in the center of many more. Also feet from the Vernon Jackson Station 7 train. The space is 720 sf with a huge frontage. The rectangular space will be delivered vacant as a perfect vanilla box. Bring your business here and enjoy the success of the neighboring businesses.