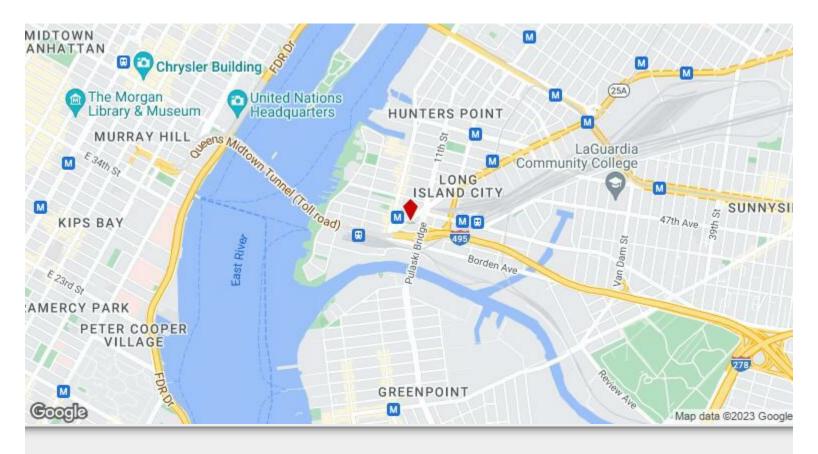

## 10-50 Jackson Ave

10-50 Jackson Ave, Long Island City, NY 11101

Troy Allen
Modern Spaces
4742 Vernon Blvd,Long Island City, NY 11101
troy@modernspacesnyc.com
(718) 551-2404

| Rental Rate:      | \$112.00 /SF/YR        |
|-------------------|------------------------|
| Property Type:    | Multifamily            |
| Property Subtype: | Apartment              |
| Apartment Style:  | Mid Rise               |
| Year Built:       | 2007                   |
| Walk Score ®:     | 97 (Walker's Paradise) |
| Transit Score ®:  | 100 (Rider's Paradise) |
| Rental Rate Mo:   | \$9.33 /SF/MO          |

## 10-50 Jackson Ave

\$112.00 /SF/YR

10-50 Jackson.

Located at the base of a Luxury Condo and in the center of many more. Also six feet from the Vernon Jackson Station 7 train.

The space is 720 sf with a huge frontage. The rectangular space will be delivered vacant as a perfect vanilla box. Bring your business here and enjoy the success of the neighboring businesses.

### 10-50 Jackson Ave, Long Island City, NY 11101

10-50 Jackson.

Located at the base of a Luxury Condo and in the center of many more. Also six feet from the Vernon Jackson Station 7 train.

The space is 720 sf with a huge frontage. The rectangular space will be delivered vacant as a perfect vanilla box. Bring your business here and enjoy the success of the neighboring businesses. Sorry no venting at this gem. Open to other businesses that don't require venting or gas.