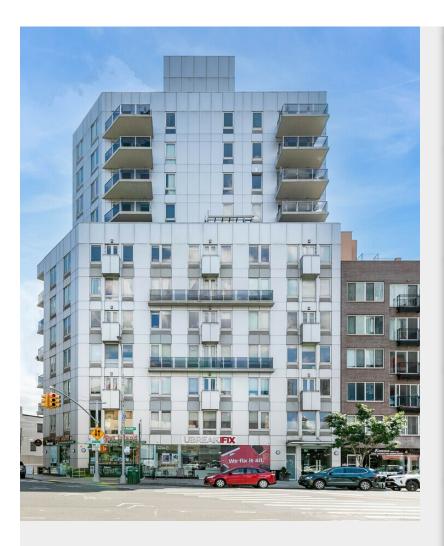

## 10-50 Jackson Ave

10-50 Jackson Ave, Long Island City, NY 11101





Troy Allen
Modern Spaces
4742 Vernon Blvd,Long Island City, NY 11101
troy@modernspacesnyc.com
(718) 551-2404



| Rental Rate:      | \$112.00 /SF/YR        |
|-------------------|------------------------|
| Property Type:    | Multifamily            |
| Property Subtype: | Apartment              |
| Apartment Style:  | Mid Rise               |
| Year Built:       | 2007                   |
| Walk Score ®:     | 97 (Walker's Paradise) |
| Transit Score ®:  | 100 (Rider's Paradise) |
| Rental Rate Mo:   | \$9.33 /SF/MO          |

## 10-50 Jackson Ave

\$112.00 /SF/YR

10-50 Jackson.

Located at the base of a Luxury Condo and in the center of many more. Also six feet from the Vernon Jackson Station 7 train.

The space is 720 sf with a huge frontage. The rectangular space will be delivered vacant as a perfect vanilla box. Bring your business here and enjoy the success of the neighboring businesses.