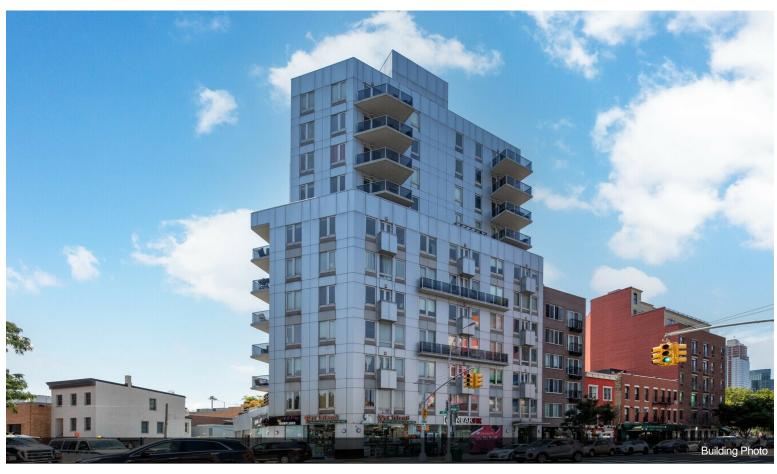

a Luxury Condo and in the center of many more. Also feet from the Vernon Jackson Station 7 train. The space is 720 sf with a huge frontage. The rectangular space will be delivered vacant as a perfect vanilla box. Bring your business here and enjoy the success of the neighboring businesses.

1



### 10-50 Jackson Ave, Long Island City, NY 11101

10-50 Jackson.

Located at the base of a Luxury Condo and in the center of many more. Also six feet from the Vernon Jackson Station 7 train.

The space is 720 sf with a huge frontage. The rectangular space will be delivered vacant as a perfect vanilla box. Bring your business here and enjoy the success of the neighboring businesses. Sorry no venting at this gem. Open to other businesses that don't require venting or gas.

# **Property Photos**





# **Property Photos**