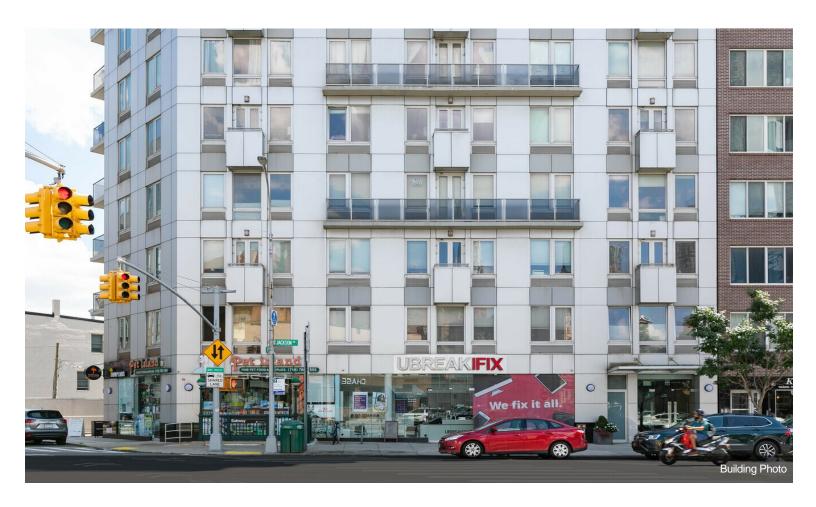

e center of many more. Also feet from the Vernon Jackson Station 7 train. The space is 720 sf with a huge frontage. The rectangular space will be delivered vacant as a perfect vanilla box. Bring your business here and enjoy the success of the neighboring businesses.

1



### 10-50 Jackson Ave, Long Island City, NY 11101

10-50 Jackson.

Located at the base of a Luxury Condo and in the center of many more. Also six feet from the Vernon Jackson Station 7 train.

The space is 720 sf with a huge frontage. The rectangular space will be delivered vacant as a perfect vanilla box. Bring your business here and enjoy the success of the neighboring businesses. Sorry no venting at this gem. Open to other businesses that don't require venting or gas.

# **Property Photos**





# **Property Photos**