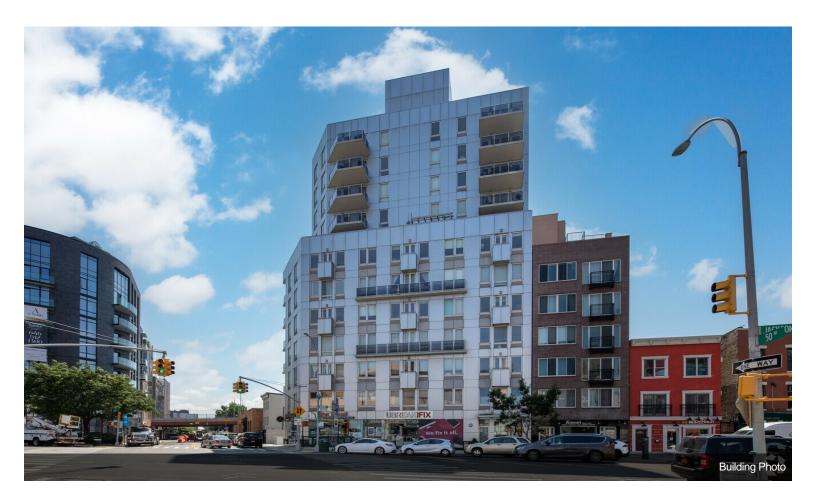

of a Luxury Condo and in the center of many more. Also feet from the Vernon Jackson Station 7 train. The space is 720 sf with a huge frontage. The rectangular space will be delivered vacant as a perfect vanilla box. Bring your business here and enjoy the success of the neighboring businesses.

1



### 10-50 Jackson Ave, Long Island City, NY 11101

10-50 Jackson.

Located at the base of a Luxury Condo and in the center of many more. Also six feet from the Vernon Jackson Station 7 train.

The space is 720 sf with a huge frontage. The rectangular space will be delivered vacant as a perfect vanilla box. Bring your business here and enjoy the success of the neighboring businesses. Sorry no venting at this gem. Open to other businesses that don't require venting or gas.

# **Property Photos**





# **Property Photos**