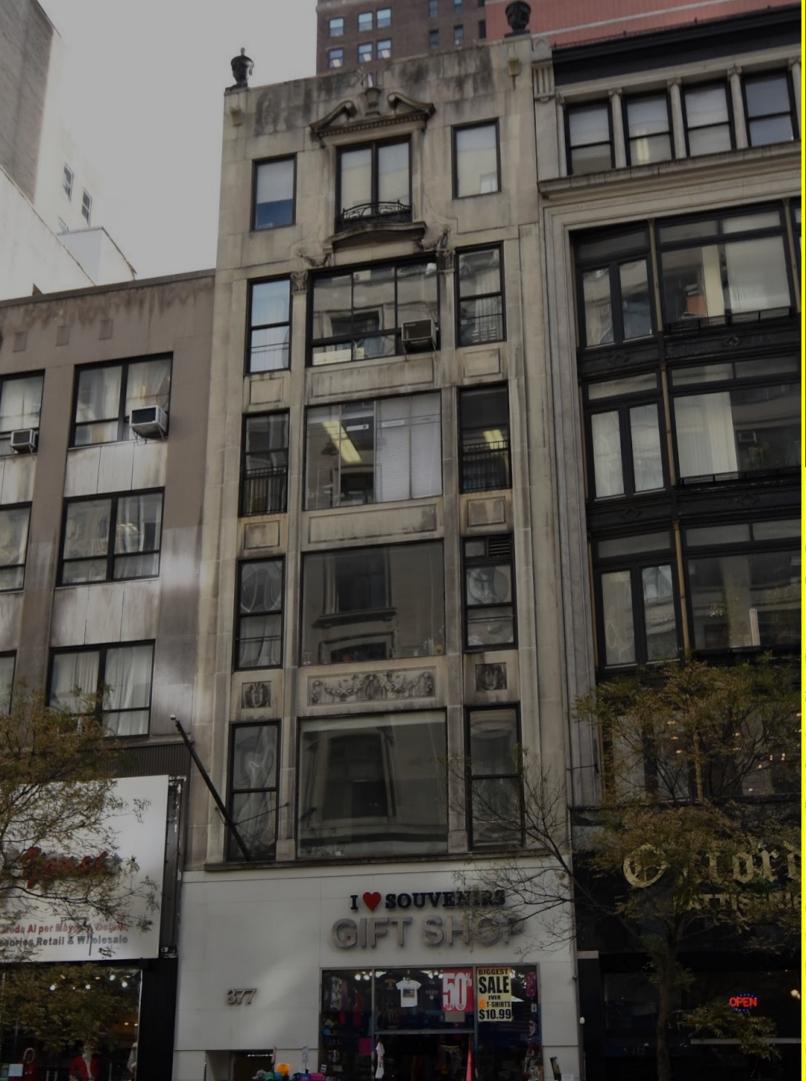

# BUILDING OVERVIEW

- Entire floor office opportunities
  - o 2nd Floor: 2,500 SF
  - 6th Floor: 2,500 SF
- 24/7 Access and Private keyed elevator access
- Elevator Building
- Located in a prime Midtown location
- Close proximity to Penn Station & Grand Central Station

#### HIGHLIGHTS

- Fully floor Midtown loft with large windows facing 5th Avenue
- 6 offices and an open waiting area
- Hardwood floors throughout
- Wet pantry and 2 private restrooms
- 14' ceilings
- Direct Con-Edison