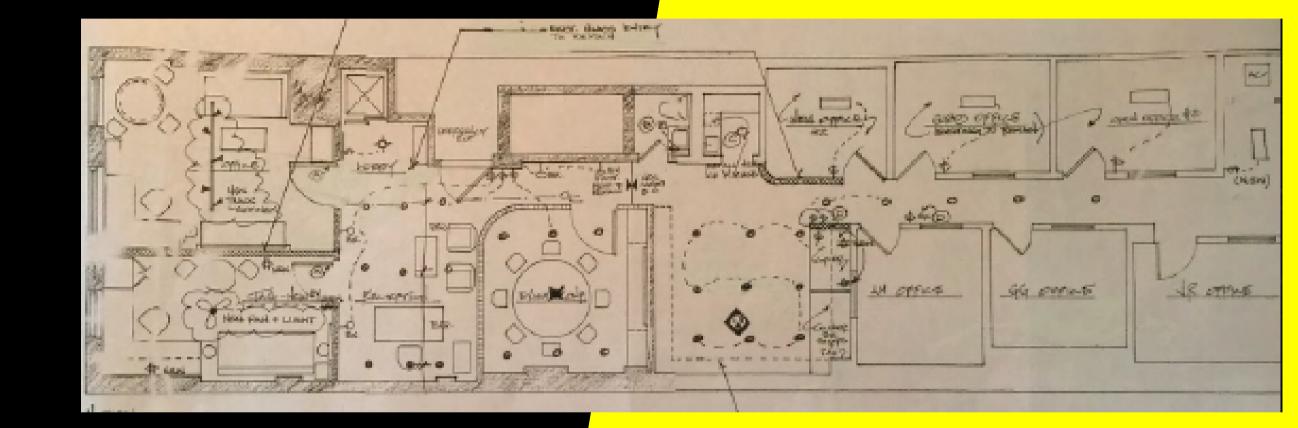

#### SECOND FLOOR

SIZE 2,500 SF

POSSESSION Immediate

PRICE

Per Square Foot: \$36 Per Month: \$7,500

#### HIGHLIGHTS

- Fully floor Midtown loft with large windows facing 5th Avenue
- 6 offices and an open waiting area
- Hardwood floors throughout
- Wet pantry and 2 private restrooms
- 14' ceilings
- Direct Con-Edison