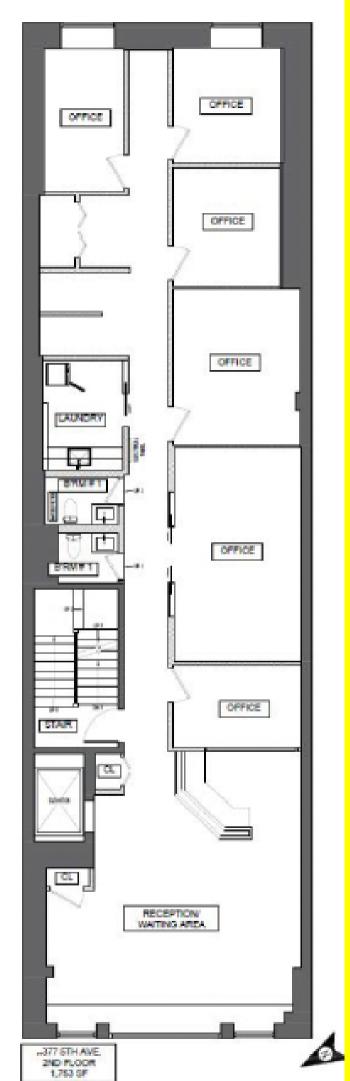

#### SECOND FLOOR

SIZE 2,500 SF

POSSESSION Immediate

PRICE

Per Square Foot: \$36 Per Month: \$7,500

#### HIGHLIGHTS

- Fully floor Midtown loft with large windows facing 5th Avenue
- 6 offices and an open waiting area
- Hardwood floors throughout
- Wet pantry and 2 private restrooms
- 14' ceilings
- Direct Con-Edison