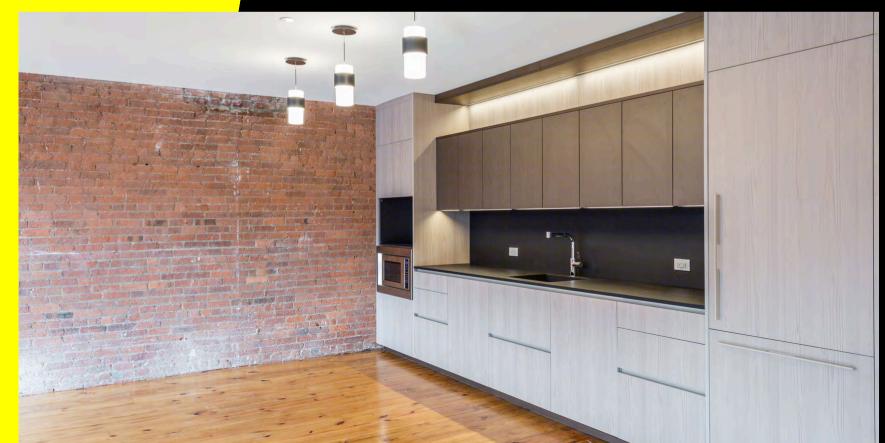

#### **TERM**

3-10 Years

- Newly renovated pre-built full floor with:
  - 2 Large Offices
  - 2 Large conference room
  - Wellness Room
  - Open area
  - Brand new wet pantry with Miele appliances and Italian Poliform cabinetry
  - 2 Brand new private restrooms
  - Reception and lounge

## **TERM**

3-10 Years

- Full floor opportunity
- Newly renovated pre-built floor
- Brand new wet pantry with Miele appliances and Italian Polyform cabinetry
- 2 Brand new private restrooms
- Open area
- Reception and lounge areas