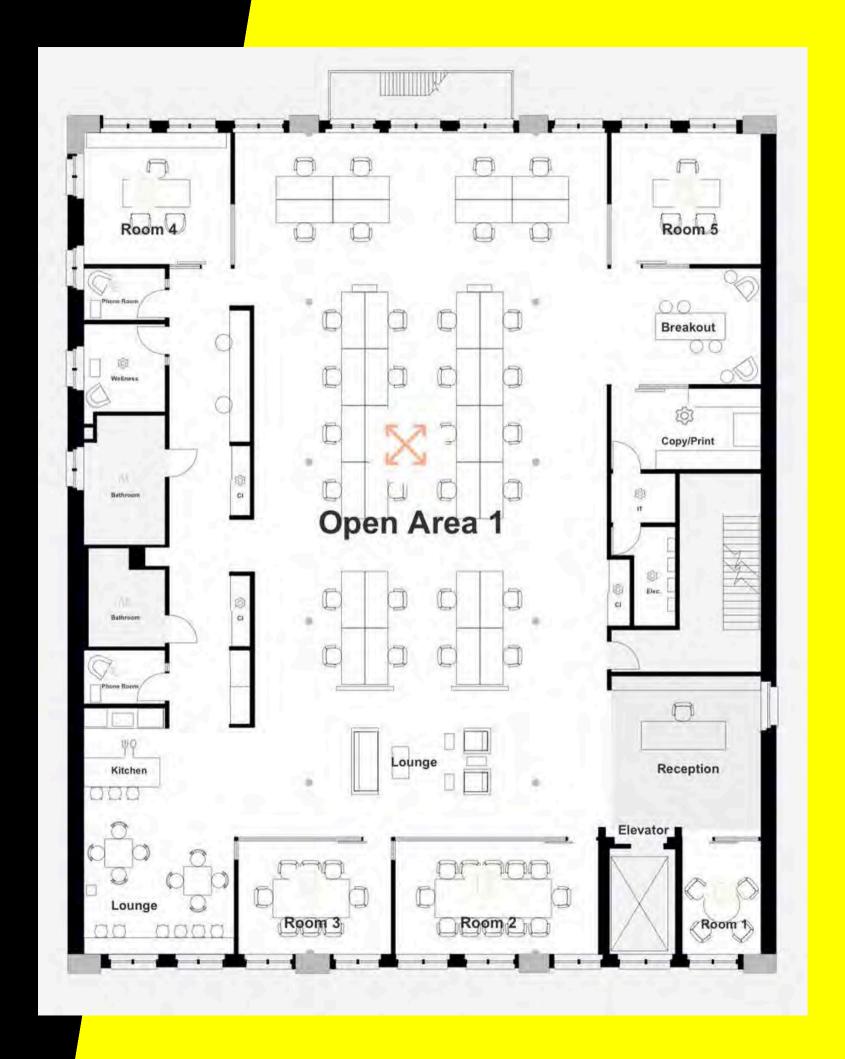

Full 5th Floor

#### **TERM**

3-10 Years

- Newly renovated pre-built full floor with:
  - 2 Large Offices
  - 2 Large conference room
  - Wellness Room
  - Open area
  - Brand new wet pantry with Miele appliances and Italian Poliform cabinetry
  - 2 Brand new private restrooms
  - Reception and lounge