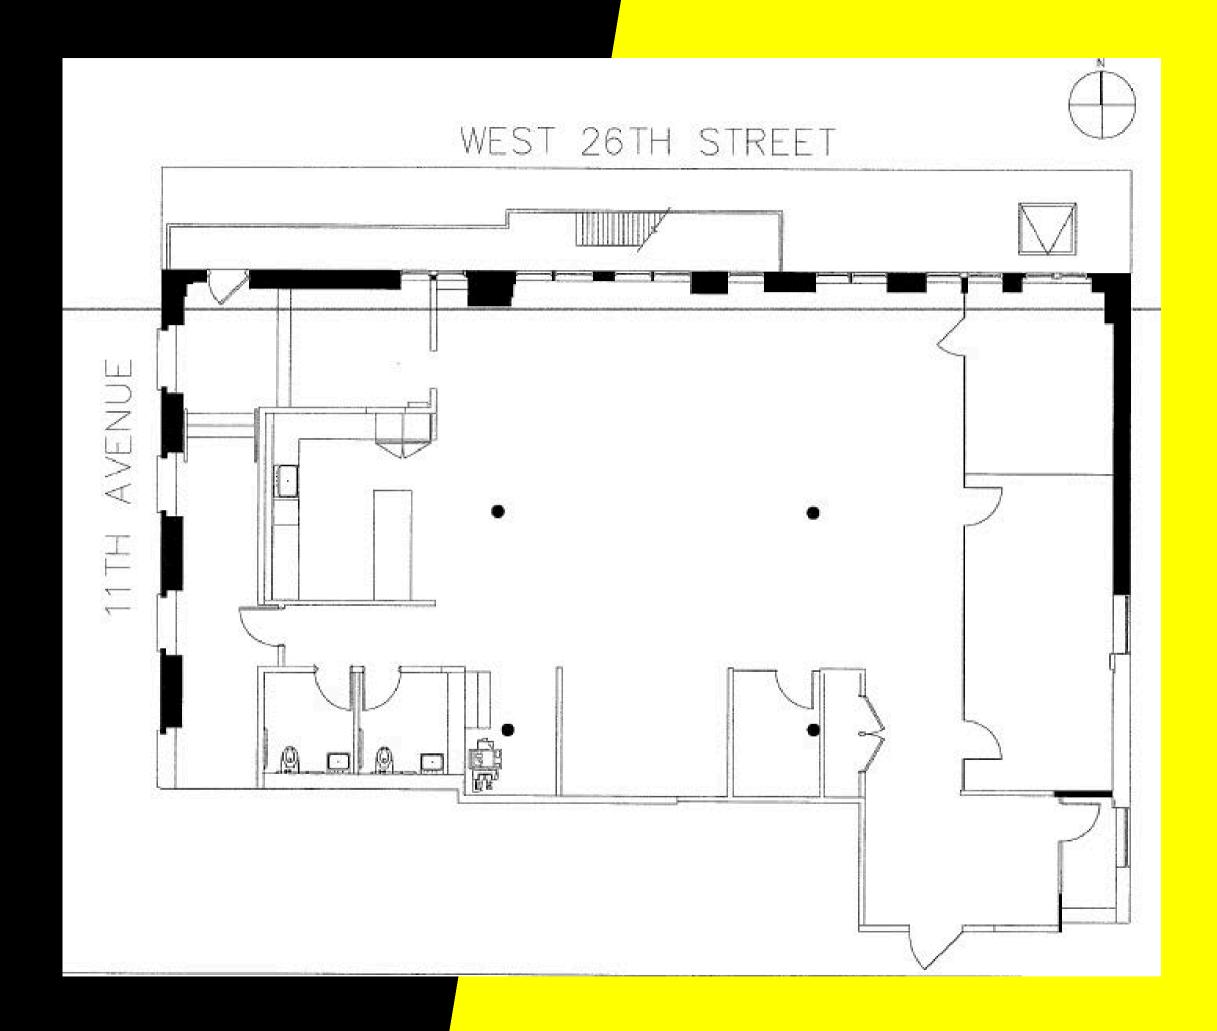

#### **TERM**

Negotiable

- Newly divided office spaces
- Can be delivered furnished
- Spaces A, C, D and E will have pantries
- Space C and D can be combined

Space B (Alternate)

Partial 2nd Floor

## SIZE

4,700 RSF

## **POSSESSION**

Immediate

## **ASKING RENT**

\$52 PSF

## **TERM**

3-10 Years

- Fully furnished
- High-end pantry
- Newly renovated
- High exposed ceilings