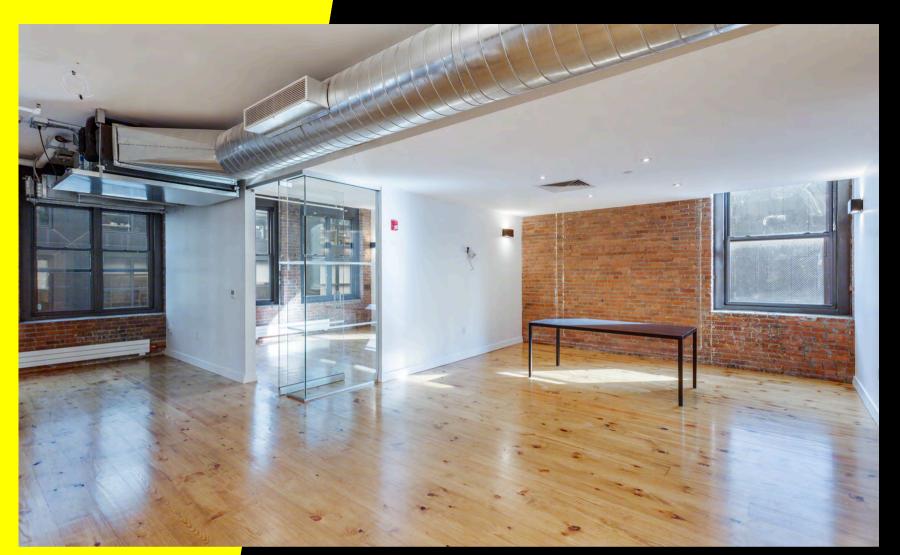

#### **TERM**

3-10 Years

- Newly renovated pre-built full floor with:
  - 2 Large Offices
  - 2 Large conference room
  - Wellness Room
  - Open area
  - Brand new wet pantry with Miele appliances and Italian Poliform cabinetry
  - 2 Brand new private restrooms
  - Reception and lounge

## **TERM**

3-10 Years

- Full floor opportunity
- Newly renovated pre-built floor
- Brand new wet pantry with Miele appliances and Italian Polyform cabinetry
- 2 Brand new private restrooms
- Open area
- Reception and lounge areas