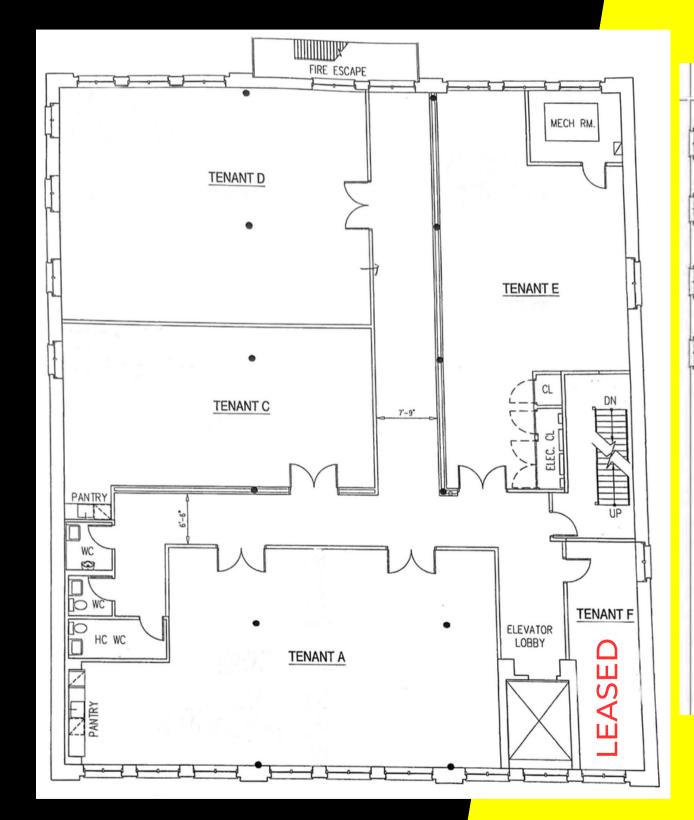

#### **SIZE & ASKING RENT**

Space A: 2,298 SF, \$12,400/month

Space C: 1,437 SF, \$6,000/month

Space D: 2,025 SF, \$8,000/month

Space E: 1,800 SF, \$6,750/month

Space B (Alternate): 3,700 SF, \$20,000/month

#### **TERM**

Negotiable

- Newly divided office spaces
- Can be delivered furnished
- Spaces A, C, D and E will have pantries
- Space C and D can be combined

Space B (Alternate)

Partial 2nd Floor