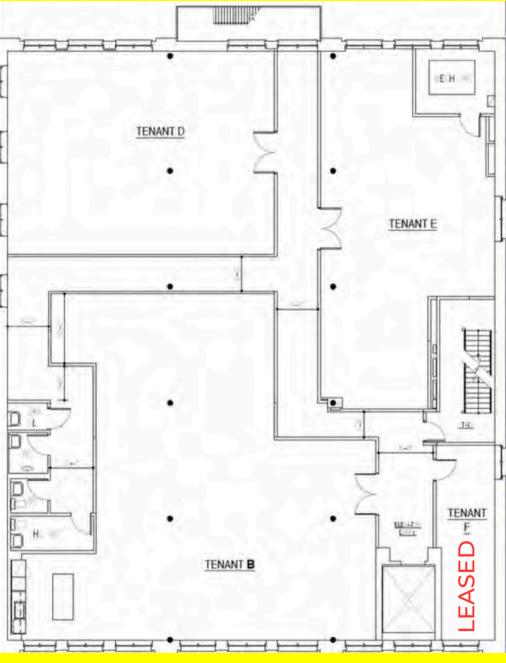

Full 4th Floor

Partial 3rd Floor

#### **SIZE & ASKING RENT**

Space A: 2,298 SF, \$12,400/month

Space C: 1,437 SF, \$6,000/month

Space D: 2,025 SF, \$8,000/month

Space E: 1,800 SF, \$6,750/month

Space B (Alternate): 3,700 SF, \$20,000/month

#### **POSSESSION**

Immediate

#### **TERM**

Negotiable

- Newly divided office spaces
- Can be delivered furnished
- Spaces A, C, D and E will have pantries
- Space C and D can be combined

Space B (Alternate)

Partial 2nd Floor