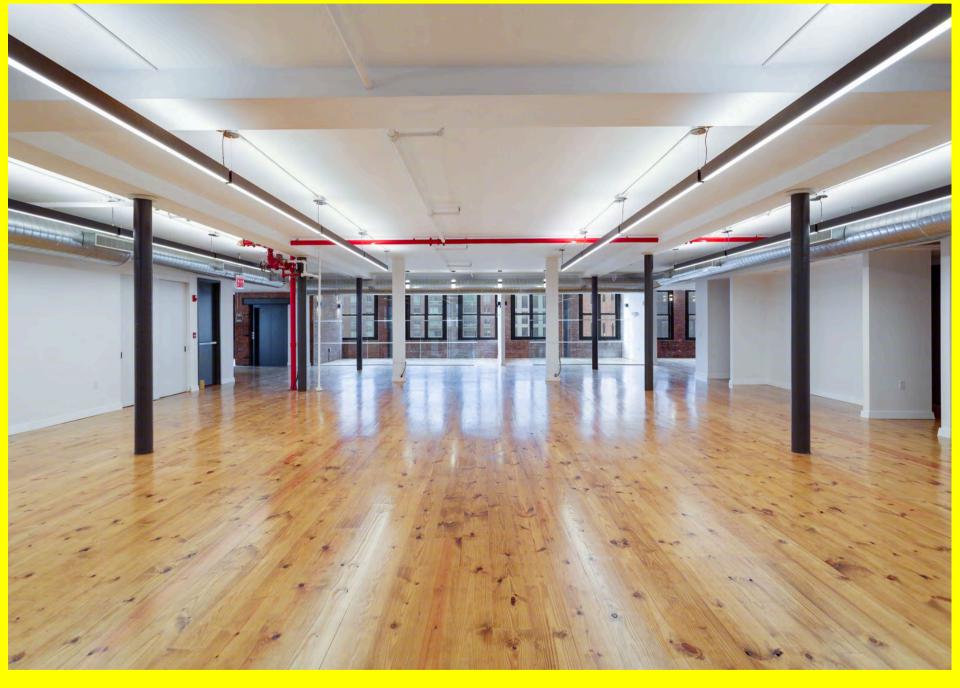

## BUILDING OVERVIEW

- Full floor office space available
- Tenant controlled HVAC
- Private keyed elevator entry/video security system
- On-site super
- 400 AMPS per floor
- 3 Sides of light on every floor
- 12' Ceiling heights

Full 5th Floor

## SIZE

9,055 RSF