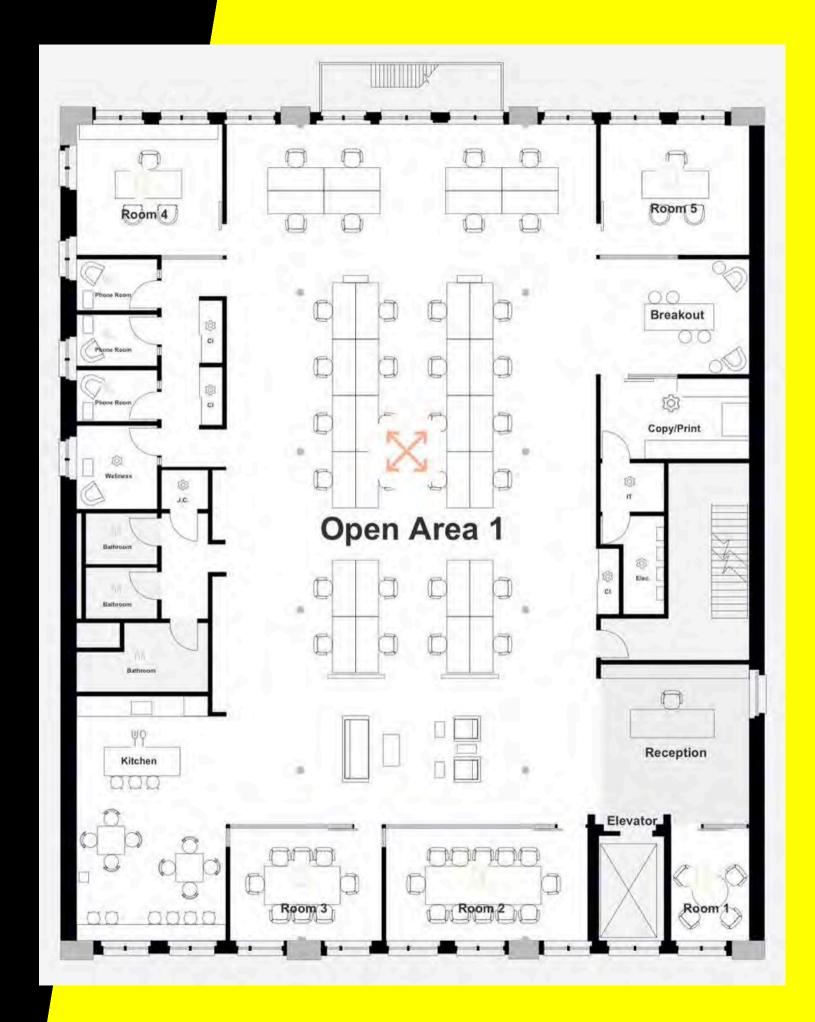

#### **TERM**

3-10 Years

- Newly renovated pre-built full floor with:
  - 2 Large Offices
  - 2 Large conference room
  - Wellness Room
  - Open area
  - Brand new wet pantry with Miele appliances and Italian Poliform cabinetry
  - 2 Brand new private restrooms
  - Reception and lounge