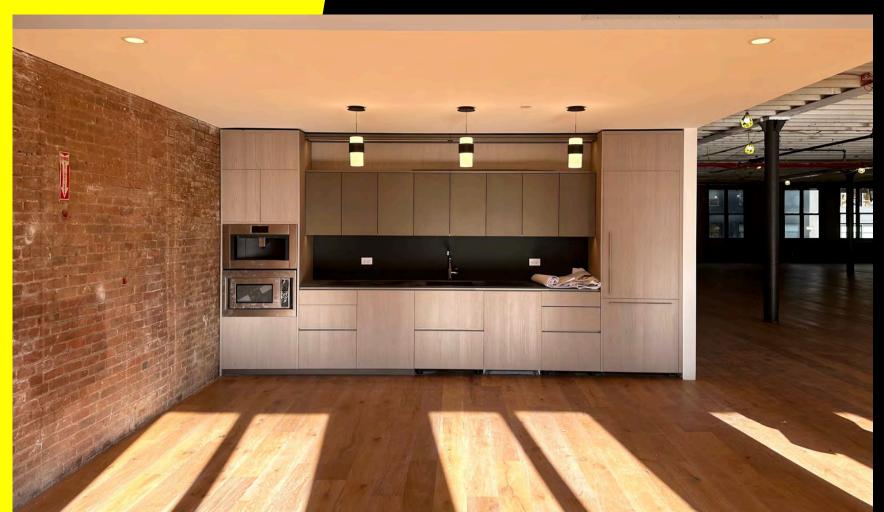

#### **TERM**

3-10 Years

- Newly renovated pre-built full floor with:
  - 2 Large Offices
  - 2 Large conference room
  - Wellness Room
  - Open area
  - Brand new wet pantry with Miele appliances and Italian Poliform cabinetry
  - 2 Brand new private restrooms
  - Reception and lounge

## **TERM**

3-10 Years

- Full floor opportunity
- Newly renovated pre-built floor
- Brand new wet pantry with Miele appliances and Italian Polyform cabinetry
- 2 Brand new private restrooms
- Open area
- Reception and lounge areas