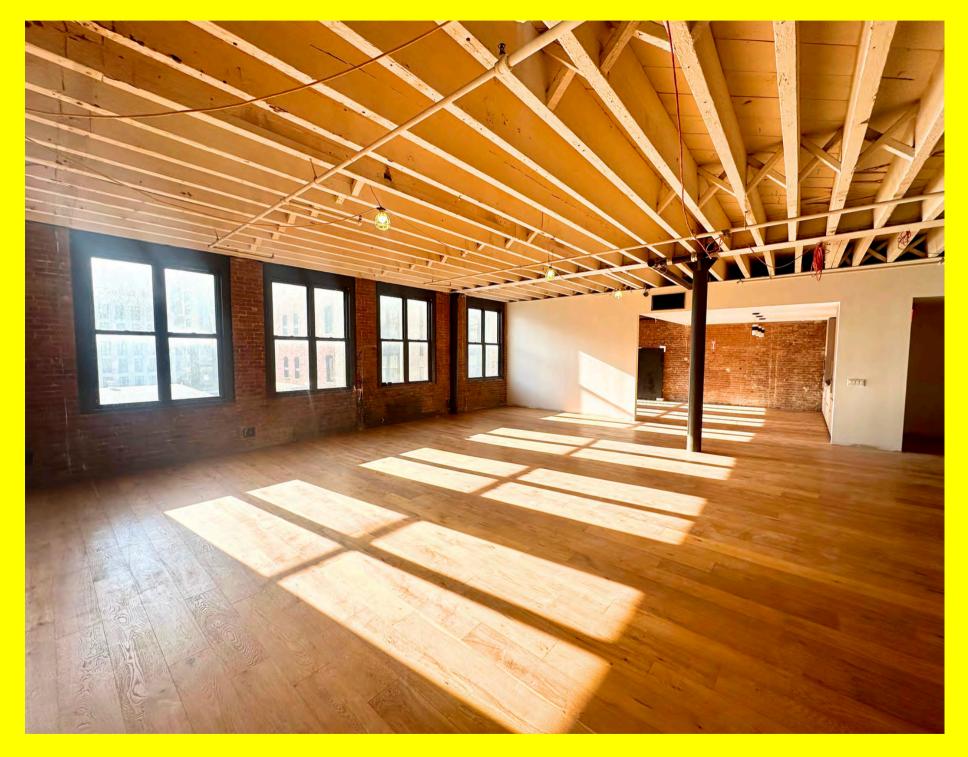

## BUILDING OVERVIEW

- Full floor office space available
- Tenant controlled HVAC
- Private keyed elevator entry/video security system
- On-site super
- 400 AMPS per floor
- 3 Sides of light on every floor
- 12' Ceiling heights

Full 5th Floor

Full 5th Floor

Full 4th Floor

SIZE

9,011 RSF

Full 4th Floor

Partial 3rd Floor