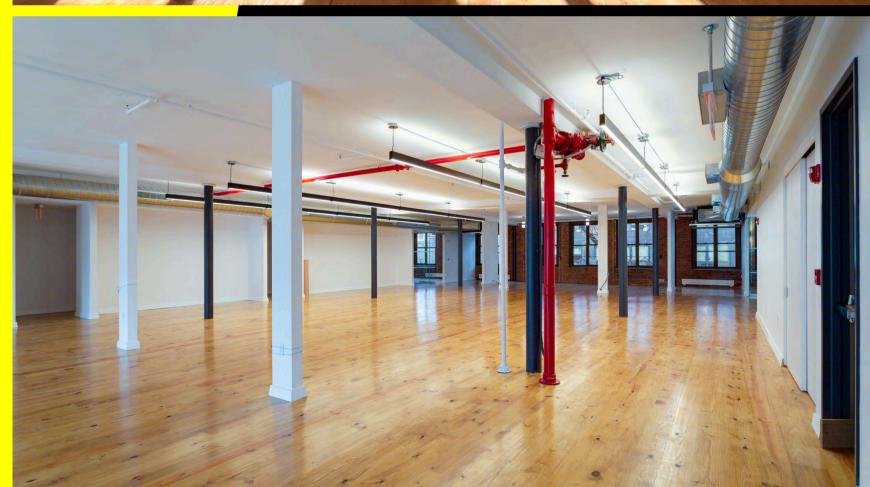

#### **TERM**

Negotiable

- Newly divided office spaces
- Can be delivered furnished
- Spaces A, C, D and E will have pantries
- Space C and D can be combined

Space B (Alternate)

Partial 2nd Floor

## SIZE

4,700 RSF

## **TERM**

3-10 Years

- Fully furnished
- High-end pantry
- Newly renovated
- High exposed ceilings