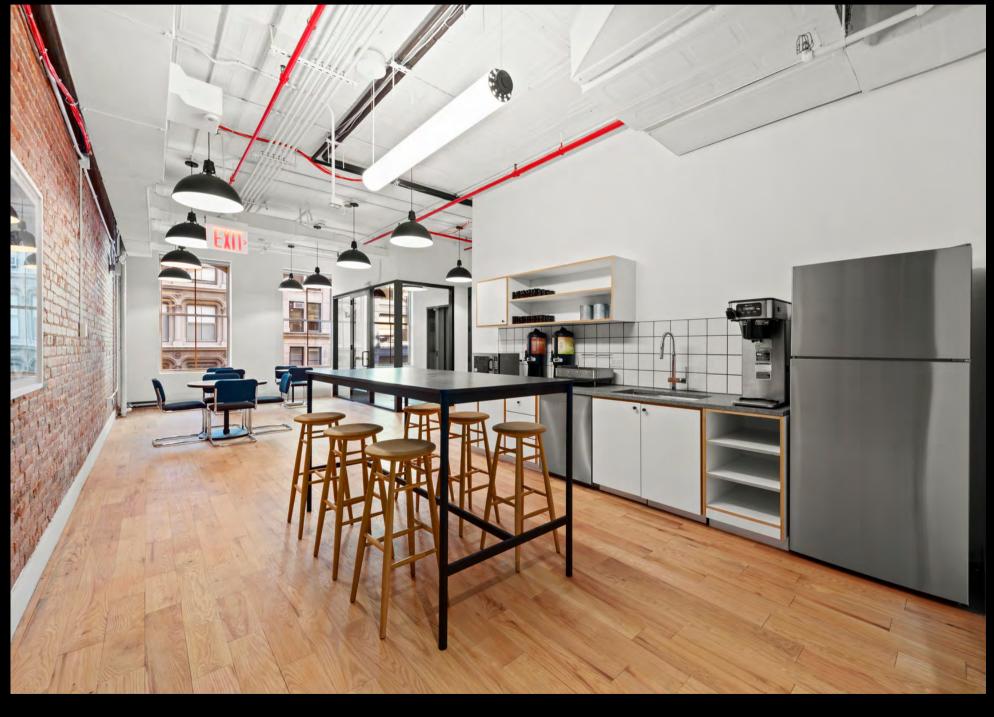

#### HIGHLIGHTS

- Move-in ready, built and furnished floors
- High exposed ceilings
- Hardwood floors throughout
- Exposed brick
- Skylight on 5th floor

Standard build-out