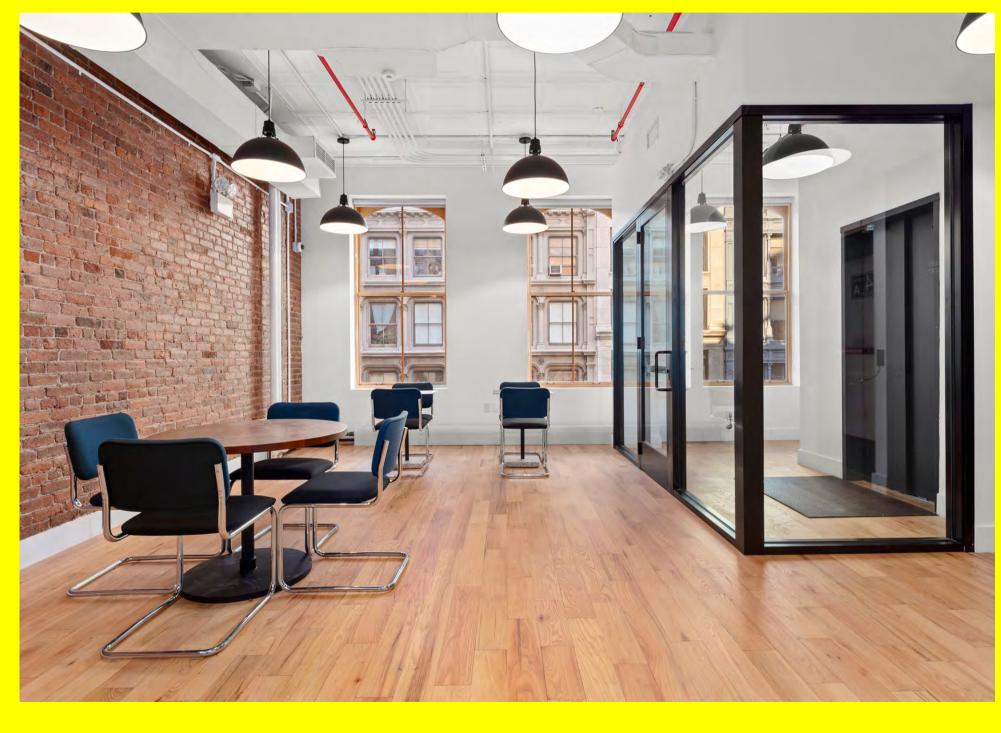

#### HIGHLIGHTS

- Move-in ready, built and furnished floors
- High exposed ceilings
- Hardwood floors throughout
- Exposed brick
- Skylight on 5th floor

Standard build-out