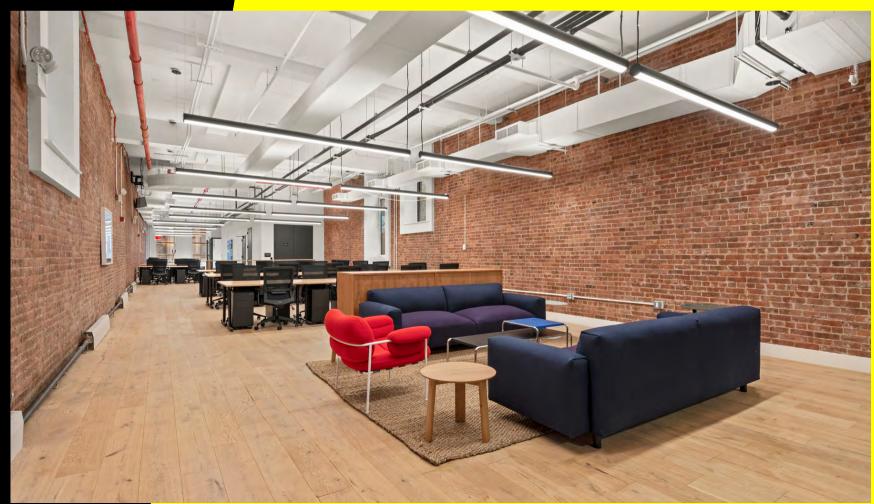

#### HIGHLIGHTS

- Move-in ready, built and furnished floors
- High exposed ceilings
- Hardwood floors throughout
- Exposed brick
- Skylight on 5th floor

Standard build-out