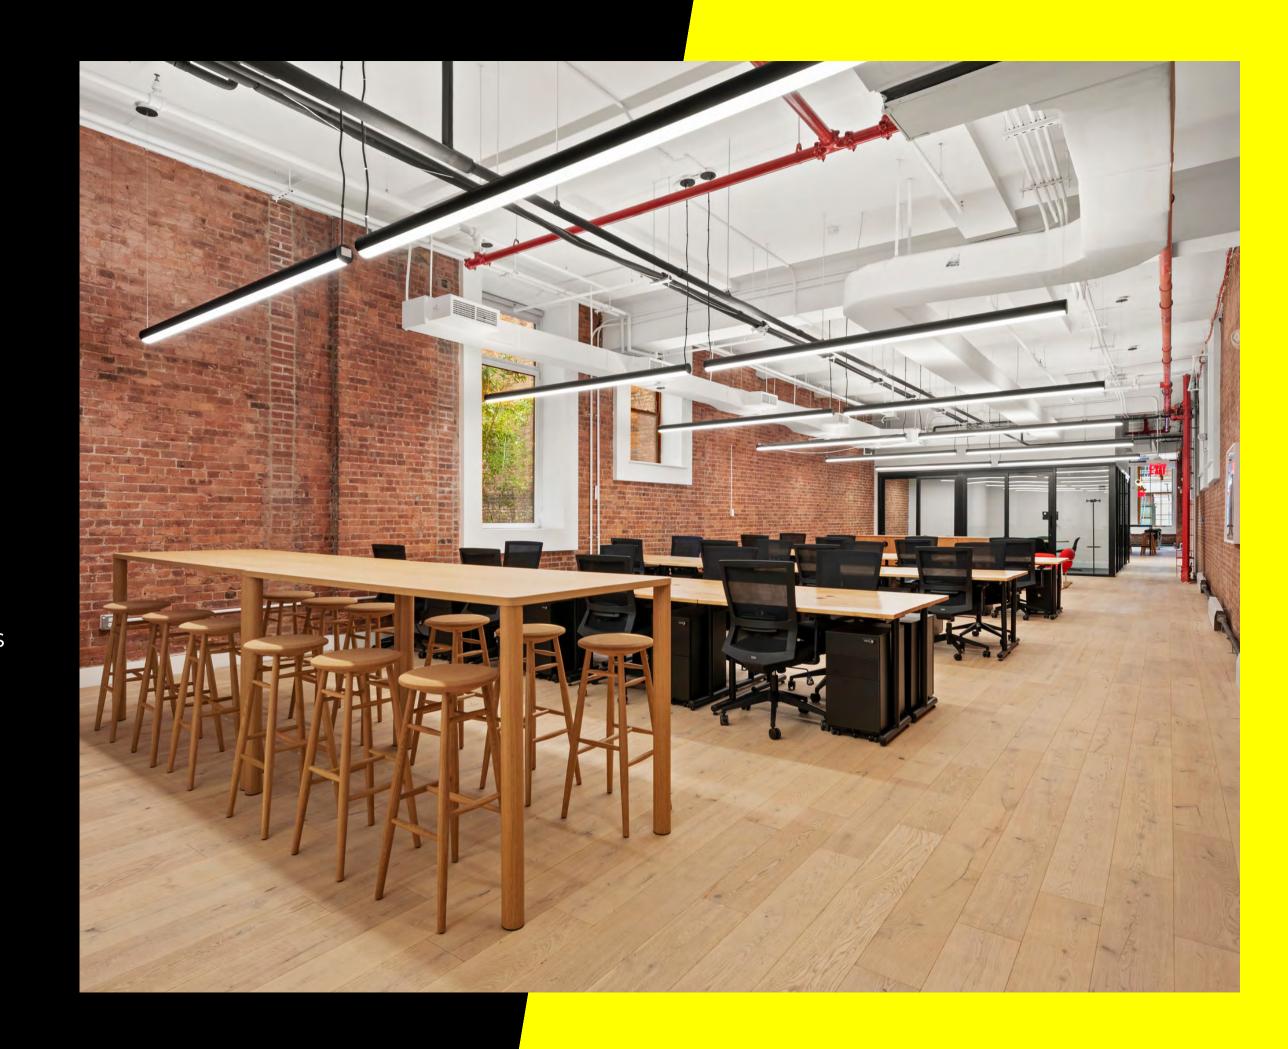

#### HIGHLIGHTS

- Move-in ready, built and furnished floors
- High exposed ceilings
- Hardwood floors throughout
- Exposed brick
- Skylight on 5th floor

Standard build-out