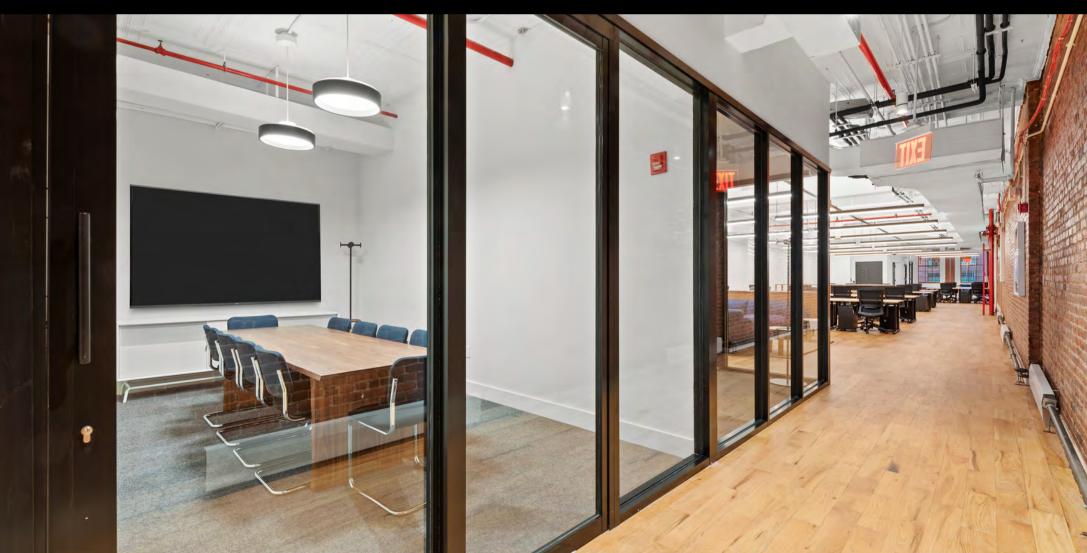

#### HIGHLIGHTS

- Move-in ready, built and furnished floors
- High exposed ceilings
- Hardwood floors throughout
- Exposed brick
- Skylight on 5th floor

Standard build-out