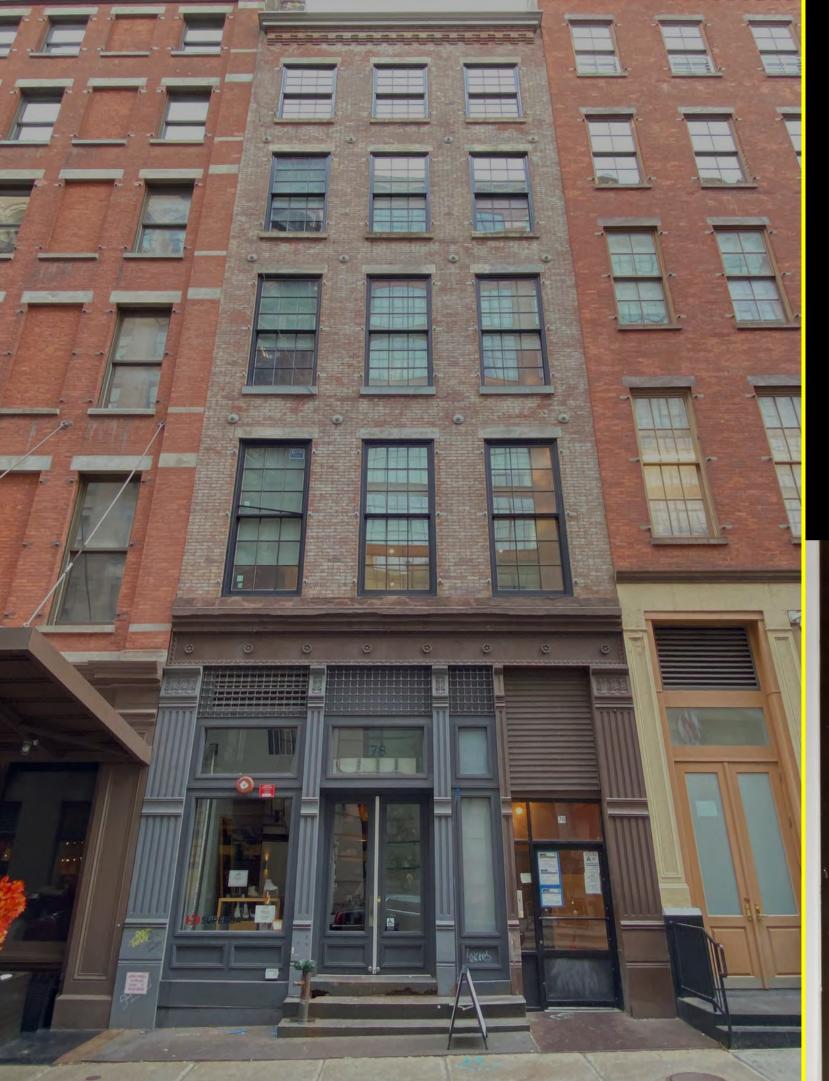

### BUILDING OVERVIEW

• Full floor office opportunities

o 2nd Floor: 6,350 RSF

o 3rd Floor: 6,350 RSF

4th Floor: 6,350 RSF

∘ 5th Floor: 6,350 RSF

• Located in the heart of SoHo

• Entrances on both Crosby Street and Broadway