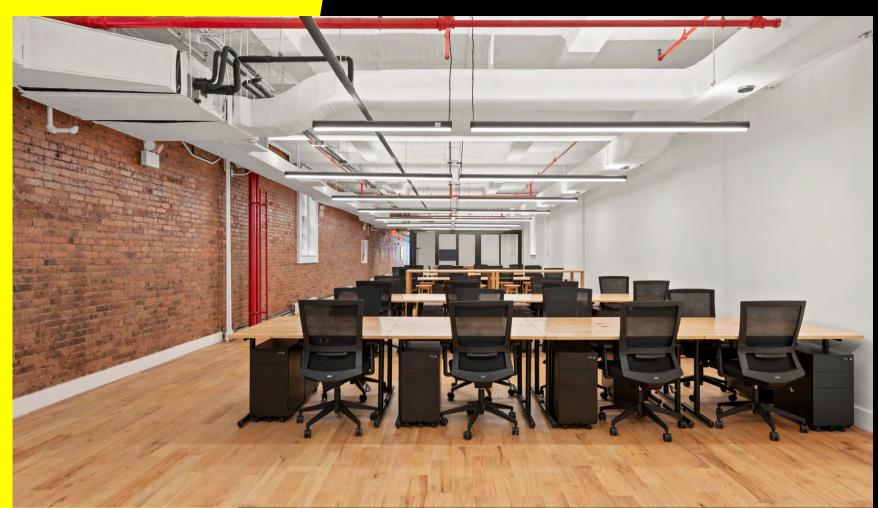

#### HIGHLIGHTS

- Move-in ready, built and furnished floors
- High exposed ceilings
- Hardwood floors throughout
- Exposed brick
- Skylight on 5th floor

Standard build-out