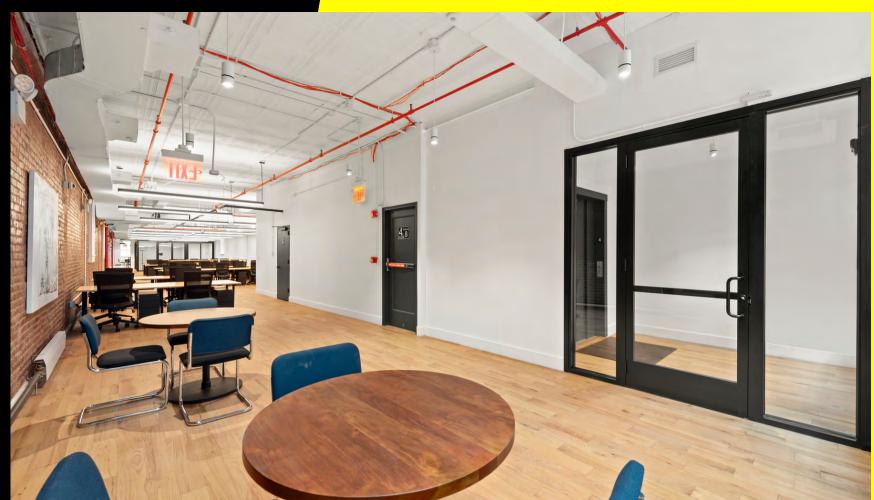

#### HIGHLIGHTS

- Move-in ready, built and furnished floors
- High exposed ceilings
- Hardwood floors throughout
- Exposed brick
- Skylight on 5th floor

Standard build-out