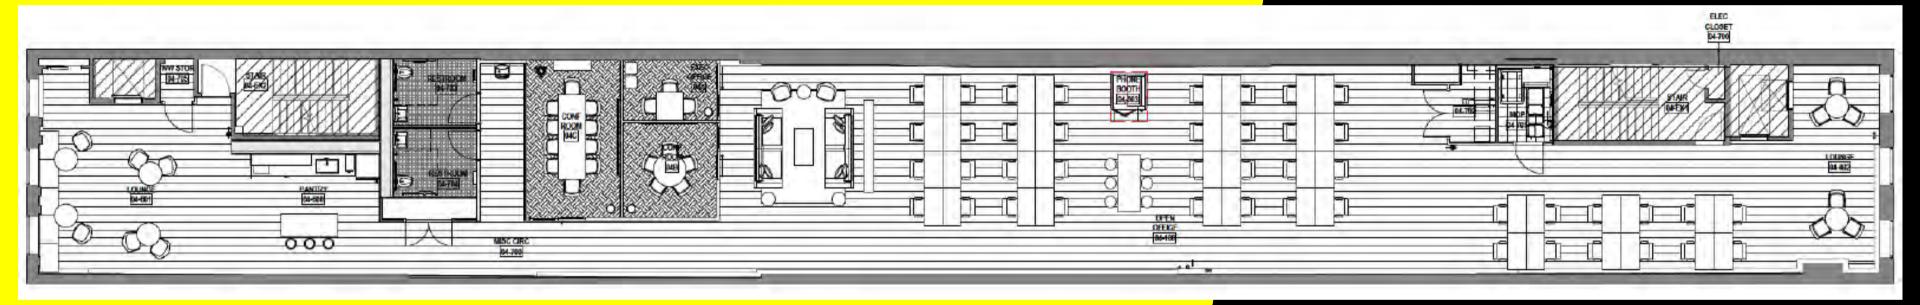

### BUILDING OVERVIEW

• Full floor office opportunities

o 2nd Floor: 6,350 RSF

o 3rd Floor: 6,350 RSF

4th Floor: 6,350 RSF

∘ 5th Floor: 6,350 RSF

• Located in the heart of SoHo

• Entrances on both Crosby Street and Broadway

• Steps from 6, N, Q, R, W, J, Z, A, C and E trains

SIZE 6,350 RSF each

POSSESSION Immediate

TERM Negotiable

#### HIGHLIGHTS

- Move-in ready, built and furnished floors
- High exposed ceilings
- Hardwood floors throughout
- Exposed brick
- Skylight on 5th floor

Standard build-out