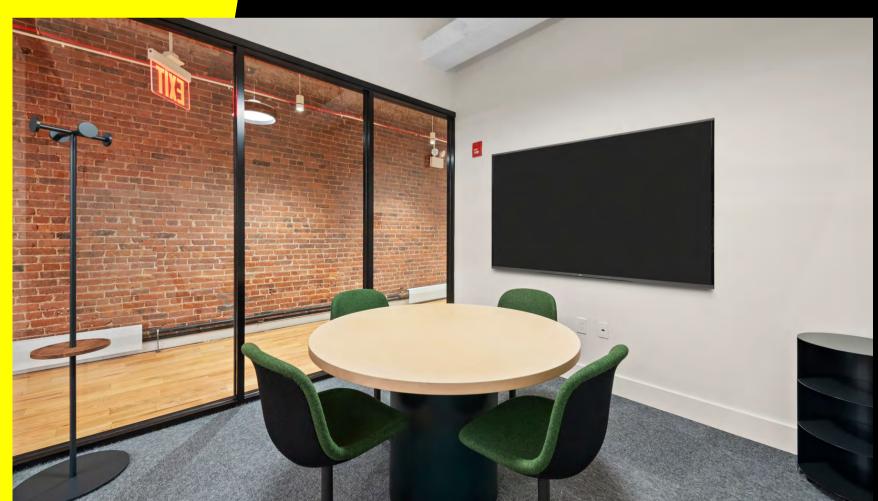

#### HIGHLIGHTS

- Move-in ready, built and furnished floors
- High exposed ceilings
- Hardwood floors throughout
- Exposed brick
- Skylight on 5th floor

Standard build-out