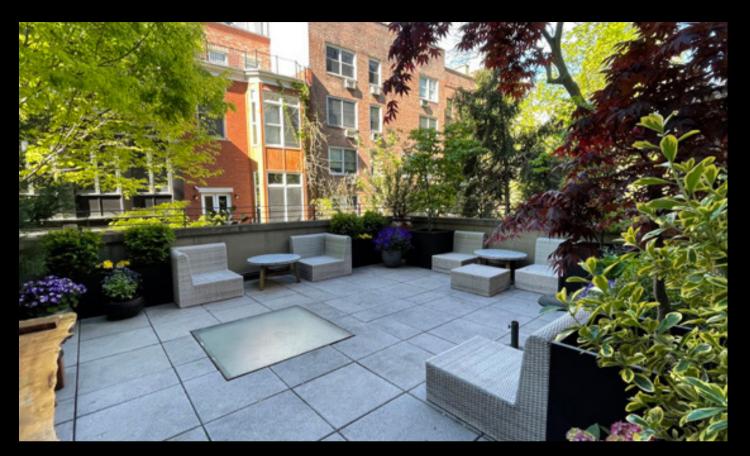

## SIZE

Ground Floor: 2,475 SF Lower Level: 2,475 SF

Parlor: 1,400 SF Patio: 700 SF Total: 7,500 SF

### **HIGHLIGHTS**

- Fully built and operational hair salon
- Original parlor floor with chandeliers and fireplaces
- 9'-14' Ceiling heights
- Large rear outdoor patio
- Private commercial elevator
- Upgraded gas/water lines and electrical service
- ADA-accessible