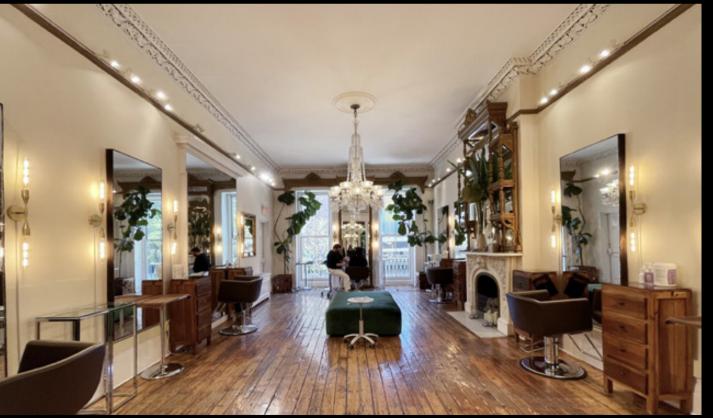

### **HIGHLIGHTS**

- Fully built and operational hair salon
- Original parlor floor with chandeliers and fireplaces
- 9'-14' Ceiling heights
- Large rear outdoor patio
- Private commercial elevator
- Upgraded gas/water lines and electrical service
- ADA-accessible