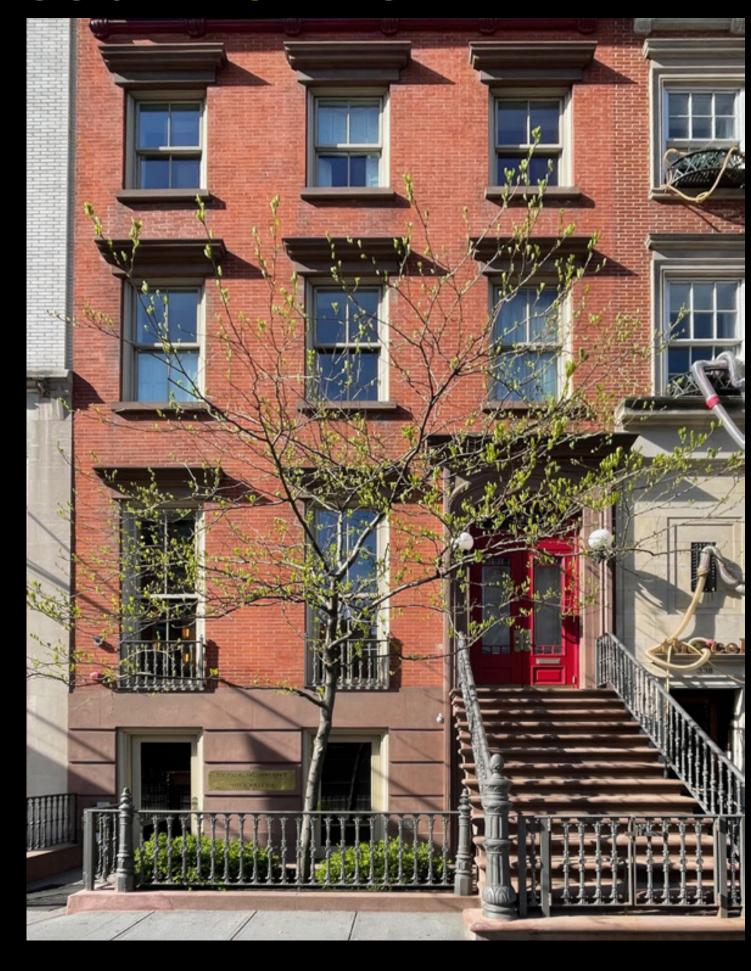

## 336W23RDSTREET

### **SITE STATUS**

Formerly Serge Normant

### **FRONTAGE**

25' on 23rd Street

### **HIGHLIGHTS**

- Fully built and operational hair salon
- Original parlor floor with chandeliers and fireplaces
- 9'-14' Ceiling heights
- Large rear outdoor patio
- Private commercial elevator
- Upgraded gas/water lines and electrical service
- ADA-accessible