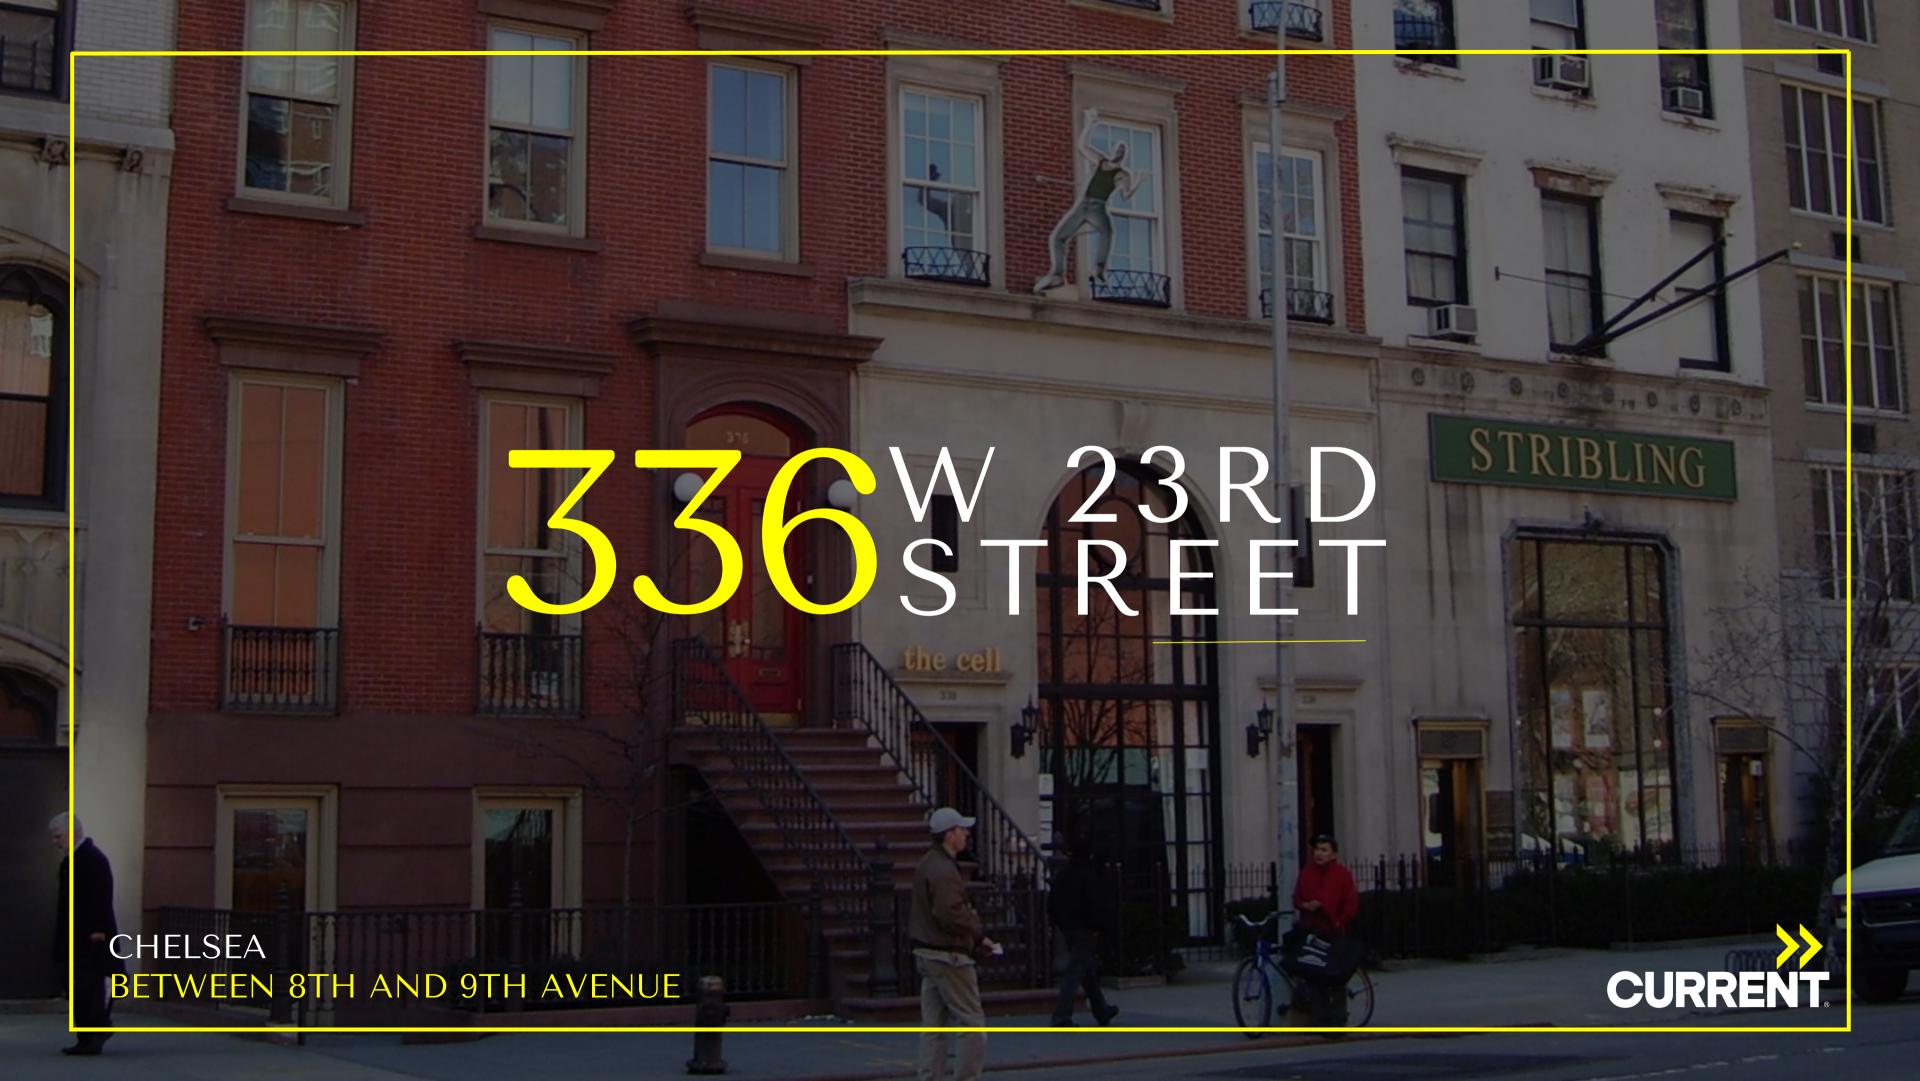

## 336W23RDSTREET

### **SITE STATUS**

Formerly Serge Normant

### **FRONTAGE**

25' on 23rd Street