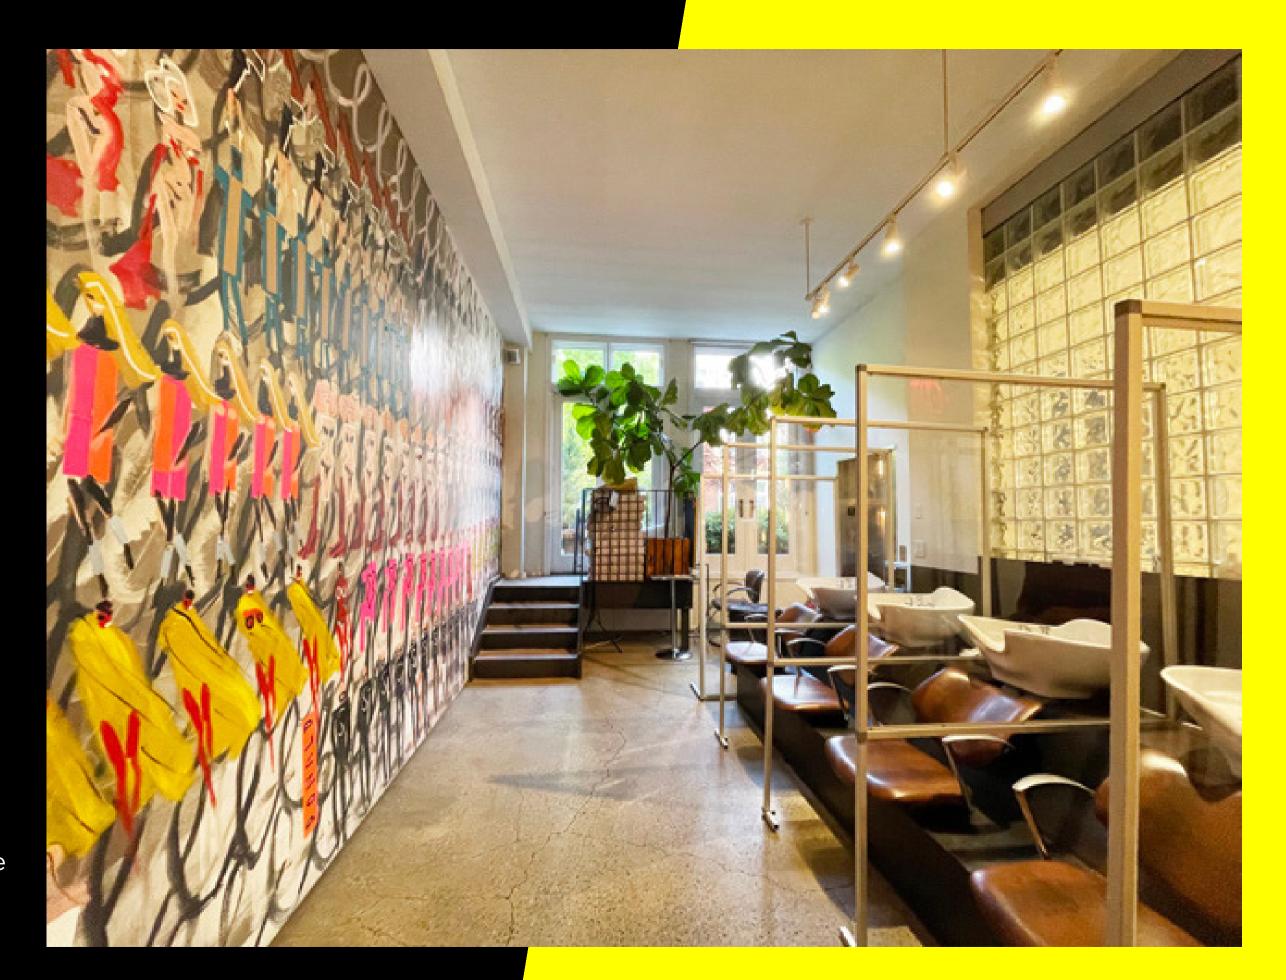

### **HIGHLIGHTS**

- Fully built and operational hair salon
- Original parlor floor with chandeliers and fireplaces
- 9'-14' Ceiling heights
- Large rear outdoor patio
- Private commercial elevator
- Upgraded gas/water lines and electrical service
- ADA-accessible