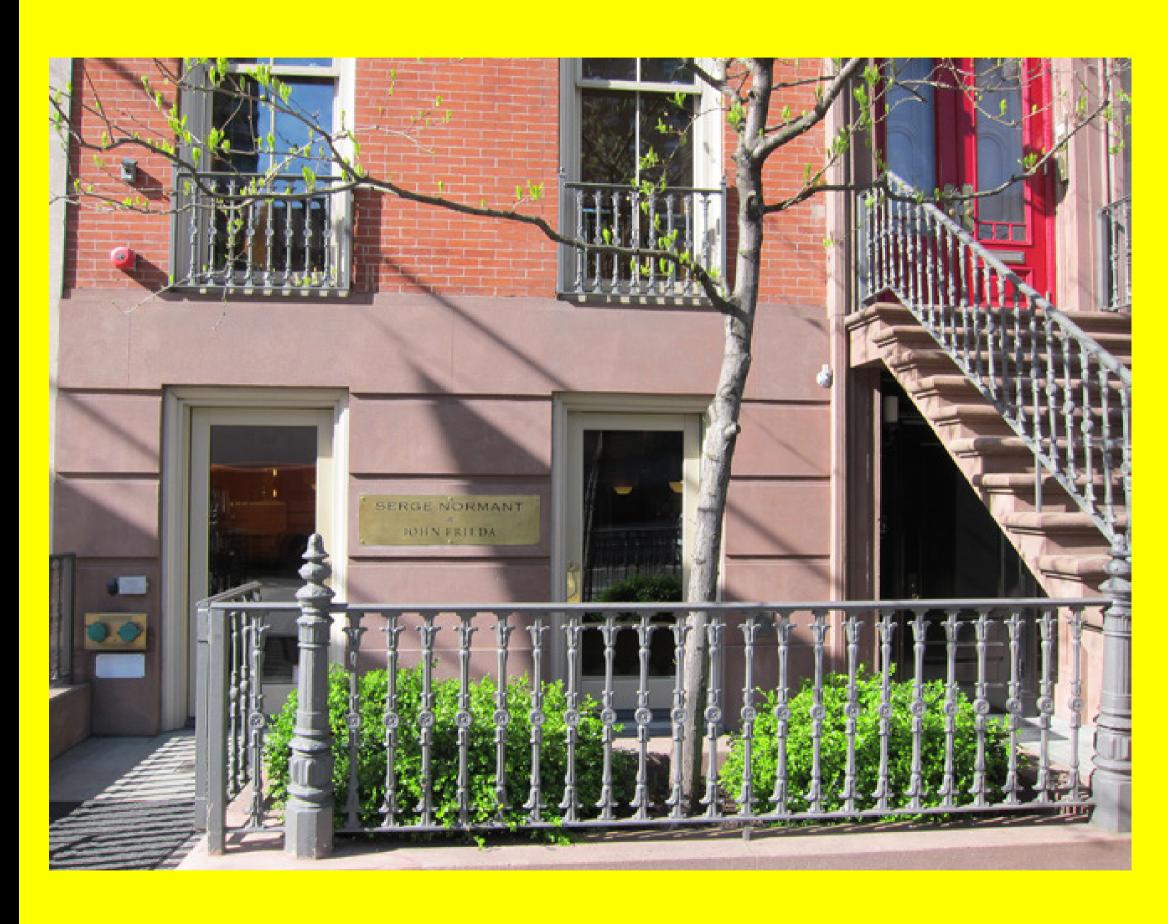

### **SITE STATUS**

Formerly Serge Normant

### **HIGHLIGHTS**

- Fully built and operational hair salon
- Original parlor floor with chandeliers and fireplaces
- 9'-14' Ceiling heights
- Large rear outdoor patio
- Private commercial elevator
- Upgraded gas/water lines and electrical service
- ADA-accessible