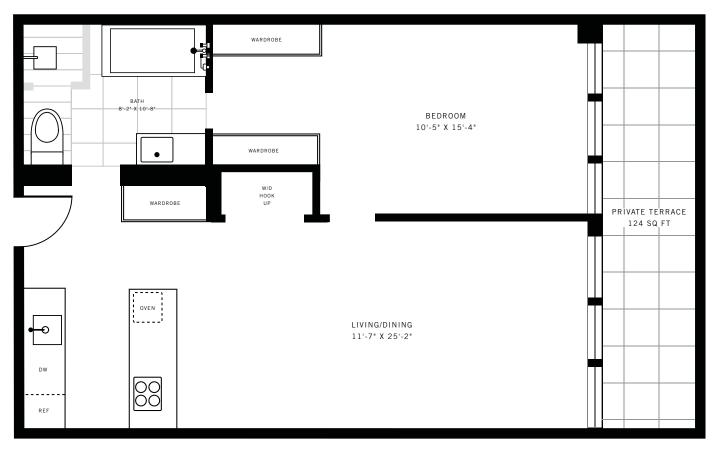

# **PH208**

BEDROOM / 1 BATHROOM

APARTMENT AREA: 810 SF
TERRACE/BALCONY: 124 SF
STORAGE: 28 SF
TOTAL AREA: 962 SF