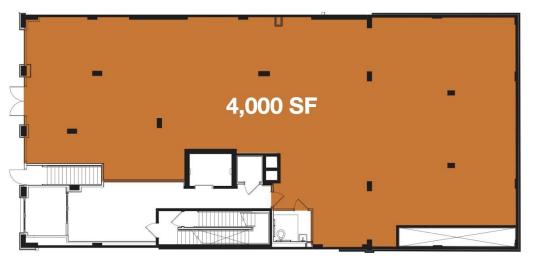

## **INTERIOR** PHOTOS & FLOOR PLANS

## **Ground Floor**

## PRIME RETAIL SPACE AVAILABLE

| GROUND FLOOR:        | 4,000 sf<br>(divisions considered) | • New Constr                                                 |
|----------------------|------------------------------------|--------------------------------------------------------------|
| BASEMENT<br>STORAGE: | 364 sf                             | <ul><li>Divisions co</li><li>Close to sub</li></ul>          |
| FRONTAGE:            | 38' on West 14th Street            | <ul> <li>Located at t<br/>District and</li> </ul>            |
| CEILINGS:            | 12'                                | NEIGHBORI                                                    |
| POSSESSION:          | Immediate                          | The Crooked<br>Chase, Bank<br>Apple, Google<br>and Black Tap |
| RENT:                | Upon Request                       |                                                              |