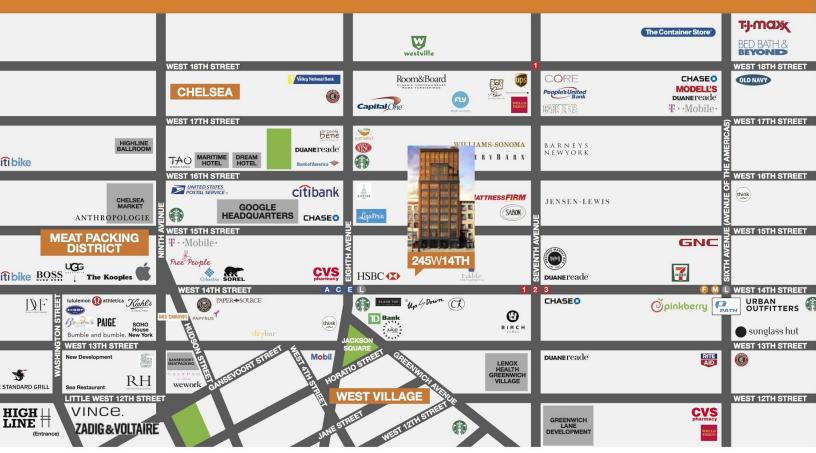

## AREA MAP

### SHOPPING

- Apple Store
- Kiehls
- Marc Jacobs
- Diane Von Furstenberg
- Theory
- Jeffrey
- Alexander McQueen

## FOOD & WINE MARKETS

- Chelsea Market
- Union Square Market
- Whole Foods

## OUTDOOR/ RECREATION

- Chelsea Piers
- The Highline
- Hudson River Park
- Bleecker Playground
- Del Posto
  Morimoto

RESTAURANTS

Pastis

Barbuto

- The Gander
- Café Cluny
- Corner Bistro
- Spice Market