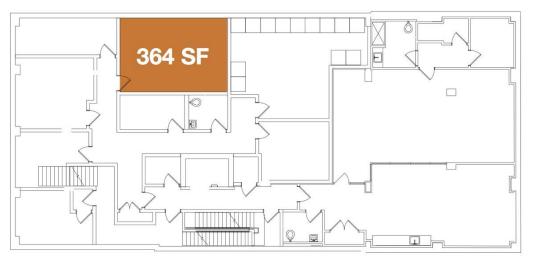

## **INTERIOR** PHOTOS & FLOOR PLANS

## Basement

## PRIME RETAIL SPACE AVAILABLE

| GROUND FLOOR:        | 4,000 sf<br>(divisions considered) | • New Constr                                                 |
|----------------------|------------------------------------|--------------------------------------------------------------|
| BASEMENT<br>STORAGE: | 364 sf                             | <ul><li>Divisions co</li><li>Close to sub</li></ul>          |
| FRONTAGE:            | 38' on West 14th Street            | <ul> <li>Located at t<br/>District and</li> </ul>            |
| CEILINGS:            | 12'                                | NEIGHBORI                                                    |
| POSSESSION:          | Immediate                          | The Crooked<br>Chase, Bank<br>Apple, Google<br>and Black Tap |
| RENT:                | Upon Request                       |                                                              |