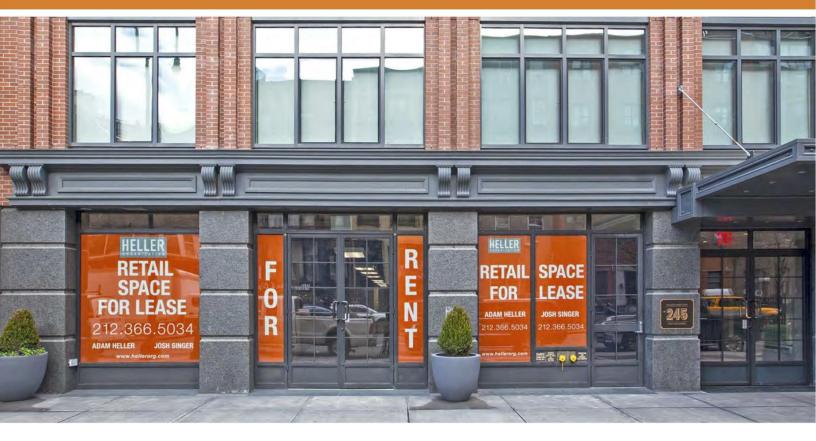

# 245 WEST 14TH STREET

Between Seventh & Eighth Avenues, New York, NY 10011

## PRIME RETAIL SPACE AVAILABLE

| GROUND FLOOR:        | 4,000 sf<br>(divisions considered) | • New Constr                                                 |
|----------------------|------------------------------------|--------------------------------------------------------------|
| BASEMENT<br>STORAGE: | 364 sf                             | <ul><li>Divisions co</li><li>Close to sub</li></ul>          |
| FRONTAGE:            | 38' on West 14th Street            | <ul> <li>Located at t<br/>District and</li> </ul>            |
| CEILINGS:            | 12'                                | NEIGHBORI                                                    |
| POSSESSION:          | Immediate                          | The Crooked<br>Chase, Bank<br>Apple, Google<br>and Black Tap |
| RENT:                | Upon Request                       |                                                              |

## S:

- ruction
- onsidered
- Ibway lines 🕒 123ACEM6
- the convergence of Chelsea, Meatpacking the West Village

### **ING TENANTS:**

Knife restaurant, Starbucks, CVS Pharmacy, of America, HSBC, TD Bank, Duane Reade, le, Lenox Health Center, Up and Down p